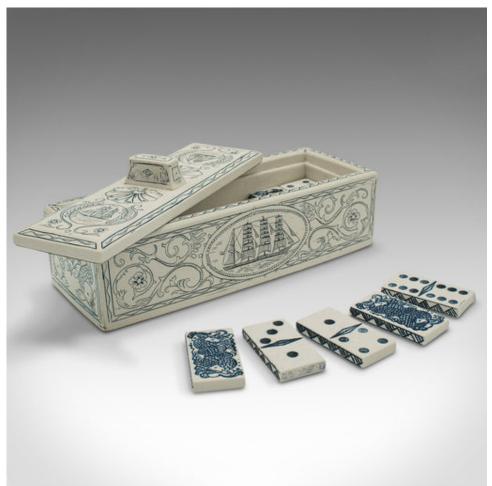

## Vintage Dominoes Set, English, Ceramic, Gaming Case, Nautical Taste, Art Deco

## **DESCRIPTION**

Our Stock # 18.8925

This is a vintage dominoes set. An English, ceramic gaming case with counters in Nautical taste, dating to the late Art Deco period, circa 1940.

- Striking set of dominoes with delightful maritime decor
- Displays a desirable aged patina throughout
- Ceramic case in classic blue and white finish catches the eye
- Traditional nautical scenes of ships and fish in the manner of sailor's tattoos
- Full set of 28 tiles, each decorated to the reverse with an intricate pattern

This is a superb set of vintage dominoes, with wonderful decorative scenes redolent of traditional maritime scenes. A treat for the lounge or study. Delivered ready to enjoy.

Search  $\underline{\text{London Fine for } \#18.8925}$ , or scan the QR code for more photos and details