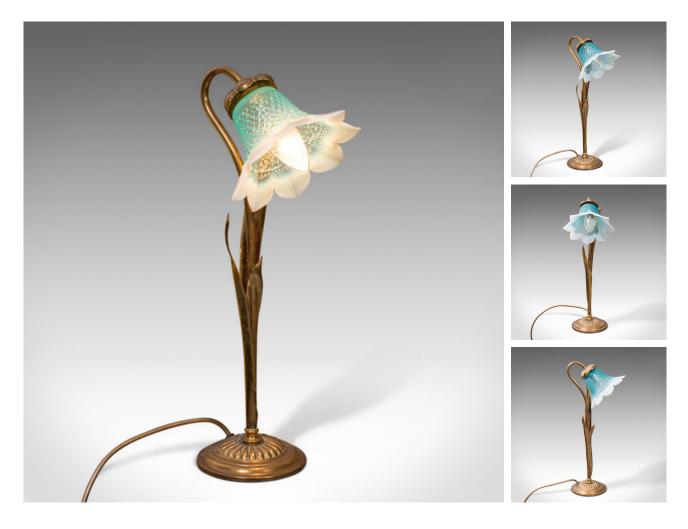

Antique Foliate Desk Lamp, French, Brass, Decorative Accent Light, Art Nouveau

## DESCRIPTION

Our Stock # 18.8888 This is an antique foliate desk lamp. A French, brass decorative accent light, dating to the Art Nouveau period, circa 1920.

- Captivating colour and form to this delightful Art Nouveau lamp
- Displays a desirable aged patina throughout
- Polished brass stand presents wonderful golden hues
- Striking glass shade with blue to white graduated finish, in very good order
- Serpentine angled neck with foliate form, hosting the distinctive shade
- Accepts a standard small bayonet light bulb
- Supplied with a quality, generous length of cable with in line remote control
- 3-pin, British Standards compliant plug

This is a superb antique foliate desk lamp, with excellent glass shade and brilliant colour. Delivered polished and ready to illuminate.

Search London Fine for #18.8888, or scan the QR code for more photos and details