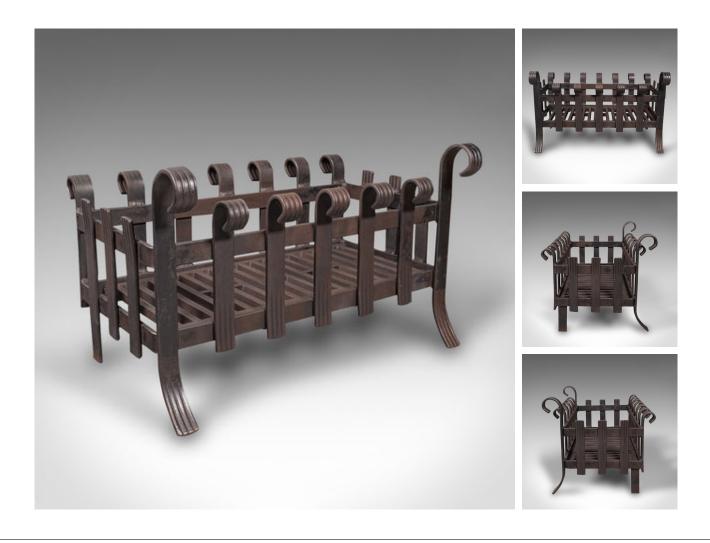

## Vintage Fire Basket, English, Iron, Fireplace, Gothic Revival, Mid Century, 1950

## DESCRIPTION

Our Stock # 18.6683 This is a vintage fire basket. An English, wrought iron fireplace in Gothic revival taste, dating to the mid 20th century, circa 1950.

- Distinctive fire basket with appealing Gothic revival overtones
- Displays a desirable aged patina and in good order
- Quality wrought iron with serpentine loop motif
- Presented with a good, consistent graphite finish throughout
- Portcullis fire basket with a cast iron removable grate for ease of cleaning

This is a delightful vintage fire basket, with superb Gothic revival appeal. A treat for the smaller fireplace. Delivered polished and ready for the hearth.

Search London Fine for #18.6683, or scan the QR code for more photos and details