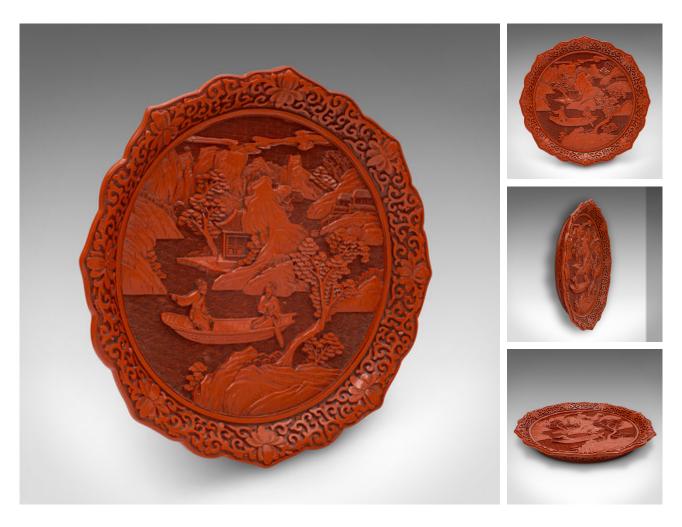

## **DESCRIPTION**

Our Stock # 18.8957

This is a vintage Cinnabar display plate. A Chinese, decorative serving dish, dating to the late 20th century, circa 1980.

- Striking carved detail and superb colour
- Displays a desirable aged patina and in good order
- Rich red hues profusely carved with relief Oriental scene
- Attractive flared rim with chased foliate pattern
- Japanned to the reverse with deep black finish

This is a fascinating vintage Cinnabar display plate, with superb relief scene and appealing colour. Delivered polished and ready to display.

Search London Fine for #18.8957, or scan the QR code for more photos and details