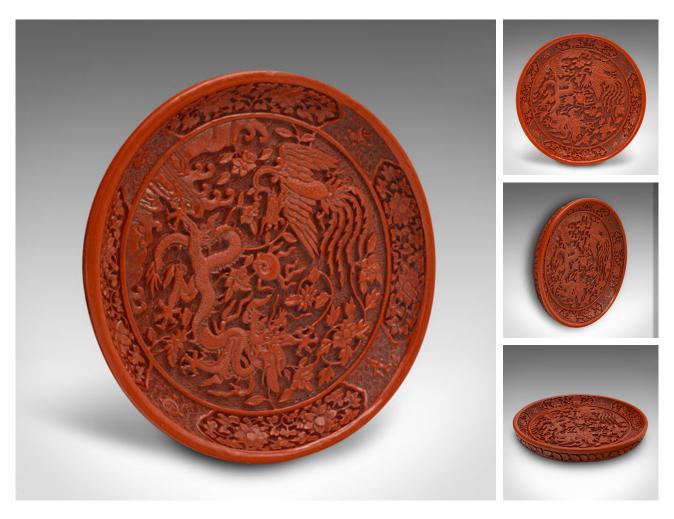

## Vintage Cinnabar Decorative Dish, Chinese, Relief Carved, Display Plate, Dragon

## **DESCRIPTION**

Our Stock # 18.8958

This is a vintage Cinnabar decorative dish. A Chinese, relief carved display plate with dragon figure, dating to the late 20th century, circa 1980.

- Exuberant colour and striking relief detail abounds
- Displaying a desirable aged patina and in good order
- Vibrant red hues hosting an intricate carved oriental scene
- Scene presents a Bird of Paradise in concert with a grand dragon
- Distinctive dished rim with foliate panels over patterned ground

This is a delightful vintage Cinnabar decorative dish, with excellent carved relief detail and rich colour. Delivered polished and ready to display.

Search  $\underline{\text{London Fine for } \#18.8958}$ , or scan the QR code for more photos and details