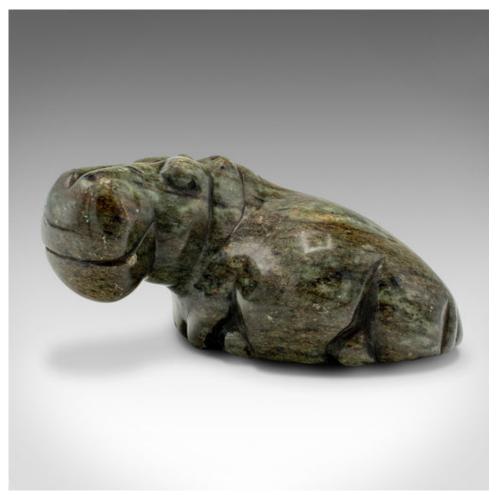

## Small Antique Hippopotamus Figure, African, Soapstone, Hand Carved, Victorian

## **DESCRIPTION**

Our Stock # 18.8954

This is a small antique hippopotamus figure. An African, hand-carved soapstone animal, dating to the late Victorian period, circa 1900.

- Adorable and jovial, with superb stone interest
- Displays a desirable aged patina throughout
- Soapstone presents mottled tones with green and deep golden hues
- Charming face with a broad smile creates an endearing look
- Naive grooved pattern to the rounded base

This is a fascinating antique hippo figure, with wonderful colour and tactile feel in the hand. Delivered polished and ready to enjoy.

Search London Fine for #18.8954, or scan the QR code for more photos and details