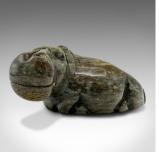

## Small Antique Hippopotamus Figure, African, Soapstone, Hand Carved, Victorian

## **DESCRIPTION**

Our Stock # 18.8954

This is a small antique hippopotamus figure. An African, hand-carved soapstone animal, dating to the late Victorian period, circa 1900.

- Adorable and jovial, with superb stone interest
- Displays a desirable aged patina throughout
- Soapstone presents mottled tones with green and deep golden hues
- Charming face with a broad smile creates an endearing look
- Naive grooved pattern to the rounded base

This is a fascinating antique hippo figure, with wonderful colour and tactile feel in the hand. Delivered polished and ready to enjoy.

Search London Fine for #18.8954, or scan the QR code for more photos and details