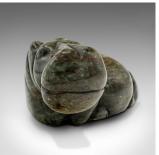

## Small Antique Hippopotamus Figure, African, Soapstone, Hand Carved, Victorian

## **DESCRIPTION**

Our Stock # 18.8954

This is a small antique hippopotamus figure. An African, hand-carved soapstone animal, dating to the late Victorian period, circa 1900.

- Adorable and jovial, with superb stone interest
- Displays a desirable aged patina throughout
- Soapstone presents mottled tones with green and deep golden hues
- Charming face with a broad smile creates an endearing look
- Naive grooved pattern to the rounded base

This is a fascinating antique hippo figure, with wonderful colour and tactile feel in the hand. Delivered polished and ready to enjoy.

Search London Fine for #18.8954, or scan the QR code for more photos and details