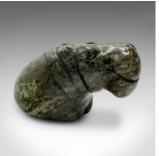

## Small Antique Hippopotamus Figure, African, Soapstone, Hand Carved, Victorian

## **DESCRIPTION**

Our Stock # 18.8954

This is a small antique hippopotamus figure. An African, hand-carved soapstone animal, dating to the late Victorian period, circa 1900.

- Adorable and jovial, with superb stone interest
- Displays a desirable aged patina throughout
- Soapstone presents mottled tones with green and deep golden hues
- Charming face with a broad smile creates an endearing look
- Naive grooved pattern to the rounded base

This is a fascinating antique hippo figure, with wonderful colour and tactile feel in the hand. Delivered polished and ready to enjoy.

Search London Fine for #18.8954, or scan the QR code for more photos and details