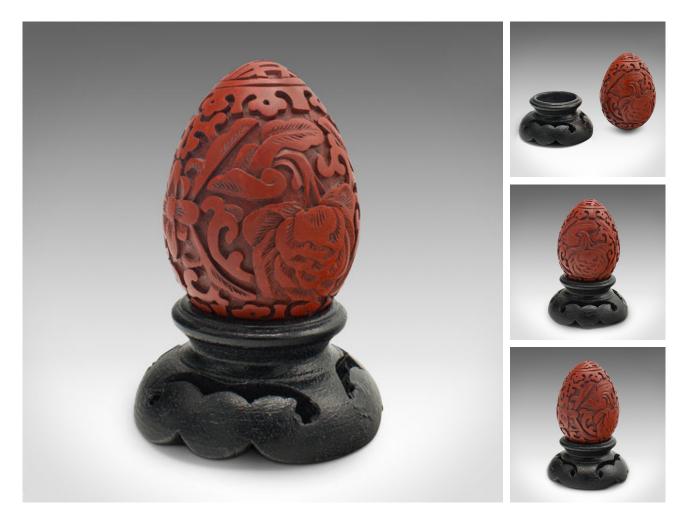

## Our Stock # 18.8978

This is a small vintage decorative egg. A Chinese, cinnabar ornament on ebonised display stand, dating to the mid 20th century, circa 1970.

- Colourful carved egg with appealing detail
- Displays a desirable aged patina and in good order
- Striking crimson hues synonymous with cinnabar
- Decorated profusely with foliate detail
- Sits neatly upon an ebonised display stand with serpentine form

This is a charming vintage decorative egg, with great colour. Perfect for a small display shelf or the desktop. Delivered polished and ready to enjoy.

Search London Fine for #18.8978, or scan the QR code for more photos and details