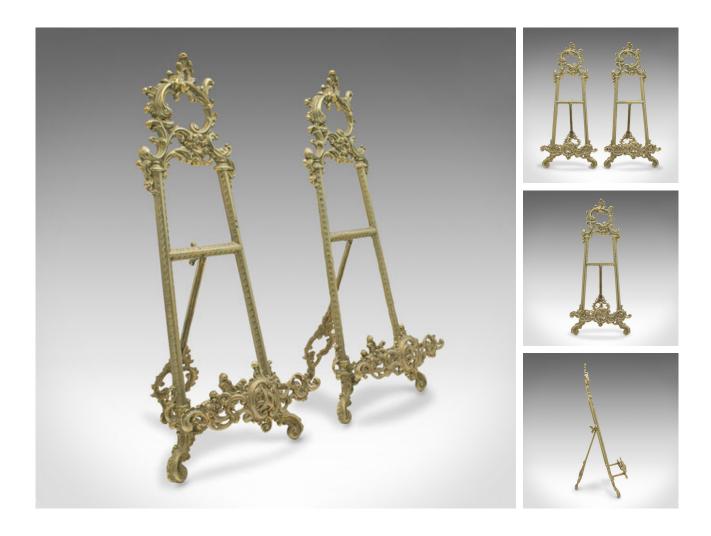

## Our Stock # 18.9091

This is a pair of antique decorative picture stands. An English, brass book rest or artist's easel in Art Nouveau taste, dating to the early 20th century, circa 1920.

- Versatile and appealing as a pair of stands
- Displaying a desirable aged patina and in good order
- Ornate brass frame presents warm golden hues
- Bountiful decorations throughout with serpentine scrolled details
- Of A-frame form with eye-catching, shaped rear support arm

This is a delightful pair of antique picture stands, with endearing Art Nouveau taste. Useful for displaying smaller pictures, books or as an artist's easel. Delivered polished and ready to use.

Search London Fine for #18.9091, or scan the QR code for more photos and details