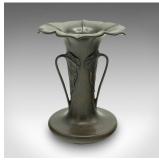

## **DESCRIPTION**

Our Stock # 18.9160

This is an antique Art Nouveau posy vase. A French, bronze decorative flower pot, dating to the late Victorian period, circa 1900.

- Add a touch of Parisian Fin de siècle appeal to your mantlepiece or windowsill
- Displays a desirable aged patina and in good original order
- Quality antique bronze with natural, deep green-brown hues
- Expressive foliate form typical of the Art Nouveau taste
- Pair of slender flower stems form charming handles, with petal shaped mounts

This is a delightful antique Art Nouveau posy vase, with wonderful foliate forms and pleasingly aged bronze finish. Delivered polished and ready to display.

Search  $\underline{\text{London Fine for } \#18.9160}$ , or scan the QR code for more photos and details