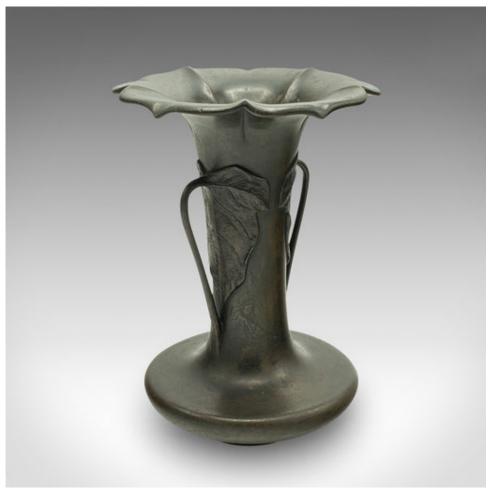

## **DESCRIPTION**

Our Stock # 18.9160

This is an antique Art Nouveau posy vase. A French, bronze decorative flower pot, dating to the late Victorian period, circa 1900.

- Add a touch of Parisian Fin de siècle appeal to your mantlepiece or windowsill
- Displays a desirable aged patina and in good original order
- Quality antique bronze with natural, deep green-brown hues
- Expressive foliate form typical of the Art Nouveau taste
- Pair of slender flower stems form charming handles, with petal shaped mounts

This is a delightful antique Art Nouveau posy vase, with wonderful foliate forms and pleasingly aged bronze finish. Delivered polished and ready to display.

Search  $\underline{\text{London Fine for } \#18.9160}$ , or scan the QR code for more photos and details