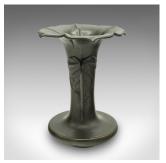

## **DESCRIPTION**

Our Stock # 18.9160

This is an antique Art Nouveau posy vase. A French, bronze decorative flower pot, dating to the late Victorian period, circa 1900.

- Add a touch of Parisian Fin de siècle appeal to your mantlepiece or windowsill
- Displays a desirable aged patina and in good original order
- Quality antique bronze with natural, deep green-brown hues
- Expressive foliate form typical of the Art Nouveau taste
- Pair of slender flower stems form charming handles, with petal shaped mounts

This is a delightful antique Art Nouveau posy vase, with wonderful foliate forms and pleasingly aged bronze finish. Delivered polished and ready to display.

Search  $\underline{\text{London Fine for } \#18.9160}$ , or scan the QR code for more photos and details