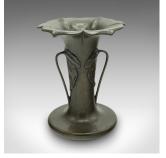

## **DESCRIPTION**

Our Stock # 18.9160

This is an antique Art Nouveau posy vase. A French, bronze decorative flower pot, dating to the late Victorian period, circa 1900.

- Add a touch of Parisian Fin de siècle appeal to your mantlepiece or windowsill
- Displays a desirable aged patina and in good original order
- Quality antique bronze with natural, deep green-brown hues
- Expressive foliate form typical of the Art Nouveau taste
- Pair of slender flower stems form charming handles, with petal shaped mounts

This is a delightful antique Art Nouveau posy vase, with wonderful foliate forms and pleasingly aged bronze finish. Delivered polished and ready to display.

Search  $\underline{\text{London Fine for } \#18.9160}$ , or scan the QR code for more photos and details