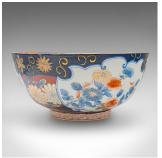

## Large Vintage Decorative Bowl, Japanese, Ceramic, Serving Dish, Art Deco, Imari

## **DESCRIPTION**

Our Stock # 18.9181

This is a large vintage decorative bowl. A Japanese, ceramic serving dish in Art Decorevival Imari pattern, dating to the late 20th century, circa 1980.

- Impressively broad dish accentuated with striking Imari taste
- Displays a desirable aged patina and in good order
- White ceramic ground profusely decorated with a vibrant pattern
- Red, blue and golden hues to the the attractive palette
- Decorated to centre with a peony in vase scene, surrounded by copious flowerhead motif