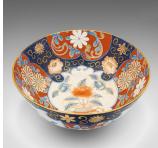

## Large Vintage Decorative Bowl, Japanese, Ceramic, Serving Dish, Art Deco, Imari

## **DESCRIPTION**

Our Stock # 18.9181

This is a large vintage decorative bowl. A Japanese, ceramic serving dish in Art Decorevival Imari pattern, dating to the late 20th century, circa 1980.

- Impressively broad dish accentuated with striking Imari taste
- Displays a desirable aged patina and in good order
- White ceramic ground profusely decorated with a vibrant pattern
- Red, blue and golden hues to the the attractive palette
- Decorated to centre with a peony in vase scene, surrounded by copious flowerhead motif