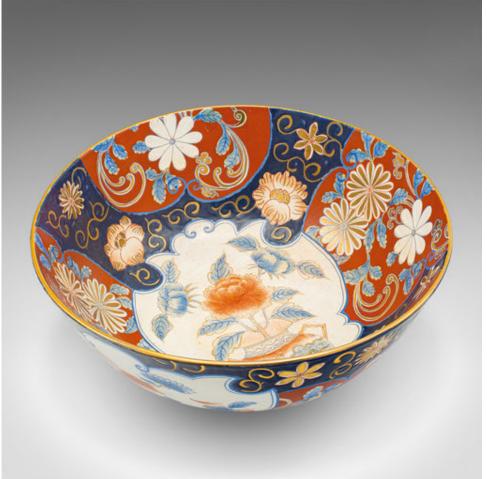

## Large Vintage Decorative Bowl, Japanese, Ceramic, Serving Dish, Art Deco, Imari

## **DESCRIPTION**

Our Stock # 18.9181

This is a large vintage decorative bowl. A Japanese, ceramic serving dish in Art Decorevival Imari pattern, dating to the late 20th century, circa 1980.

- Impressively broad dish accentuated with striking Imari taste
- Displays a desirable aged patina and in good order
- White ceramic ground profusely decorated with a vibrant pattern
- Red, blue and golden hues to the the attractive palette
- Decorated to centre with a peony in vase scene, surrounded by copious flowerhead motif

This is an appealingly large vintage decorative bowl, graced with superb colour and endearing Art Deco revival taste. Delivered polished and ready to display.

Search London Fine for #18.9181, or scan the QR code for more photos and details