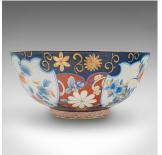

## Large Vintage Decorative Bowl, Japanese, Ceramic, Serving Dish, Art Deco, Imari

## **DESCRIPTION**

Our Stock # 18.9181

This is a large vintage decorative bowl. A Japanese, ceramic serving dish in Art Decorevival Imari pattern, dating to the late 20th century, circa 1980.

- Impressively broad dish accentuated with striking Imari taste
- Displays a desirable aged patina and in good order
- White ceramic ground profusely decorated with a vibrant pattern
- Red, blue and golden hues to the the attractive palette
- Decorated to centre with a peony in vase scene, surrounded by copious flowerhead motif