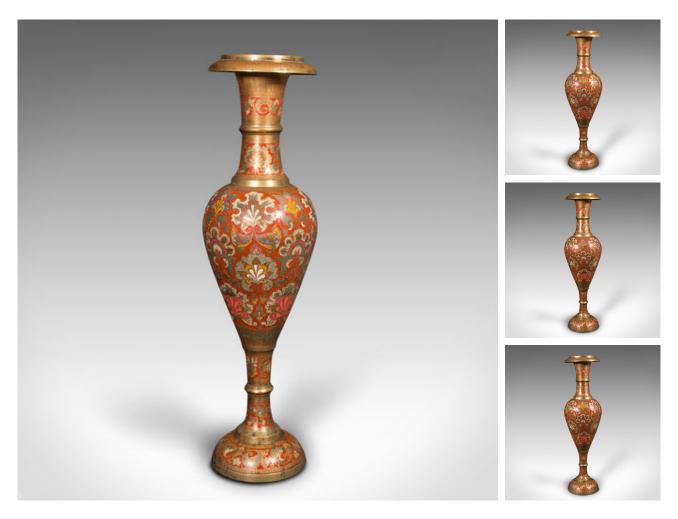

## **DESCRIPTION**

Our Stock # 18.9172

This is a tall vintage pampas grass vase. An Indian, polychrome enamelled brass display urn, dating to the mid 20th century, circa 1950.

- Dramatic vase standing at an impressive height of 2.65 feet (32")
- Displaying a desirable aged patina and in good original order
- Warm golden brass accentuated with vibrant hues throughout
- Profusely decorated with etched patters and foliate motif
- Bands of polychromatic red enamel presents translucence under light

This is a striking vintage pampas grass vase, with ornate detailing to draw the eye. Ideal as a centrepiece and sure to spark conversation. Delivered polished and ready to display.

Search London Fine for #18.9172, or scan the QR code for more photos and details