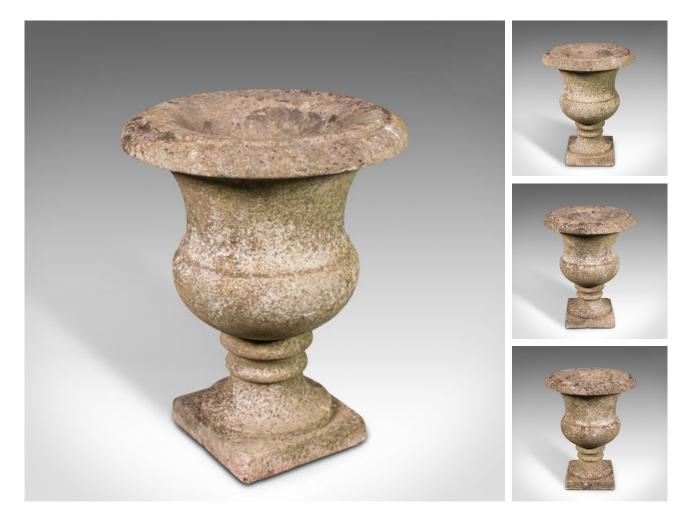

## Our Stock # 18.9163

This is an antique weathered planting urn. An English, marble decorative jardiniere, dating to the Victorian period, circa 1870.

- Traditional appeal with a pleasingly weathered finish
- Displays a desirable aged patina with a light covering of flora
- Natural marble presents subtle golden-grey tones
- Classical urn shape with wide, rolled rim and bulbous form
- Raised upon a square base with collared stem detail

This is a charming antique weathered planting urn, with appealing patination. Ideal for decorative use. Delivered ready to plant or display.

Search  $\underline{\text{London Fine for \#18.9163}}$  , or scan the QR code for more photos and details