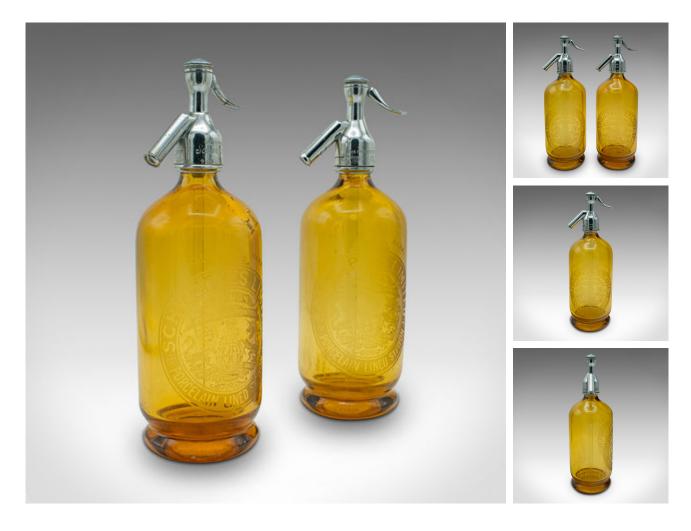

## Our Stock # 18.9080

This is a pair of vintage amber soda syphons. An English, decorative glass bistro seltzer bottle with Schweppes crest, dating to the mid 20th century, circa 1950.

- Striking glass syphons, graced with wonderful amber hues
- Displaying a desirable aged patina and in good order
- Appealing depth to the yellow hues, skilfully etched to the fascia
- Chromed syphon dispensers present bright silvered tones
- Etched with an ornate Schweppes crest and the Royal coat of arms

• In full, it reads 'Schweppes Limited, Porcelain Lined Syphon, London, By Special Appointment'

- Dispenser engraved with 'The Property of Schweppes Ltd' and '3-55 6-56'
- Further engraved to rear 'Porcelain Lined True Movement' with patent number

This is dashing pair of delightful vintage amber soda syphons, with superb display appeal and of high interest to collectors of decorative glass. Delivered polished and ready to display.

Search London Fine for #18.9080, or scan the QR code for more photos and details