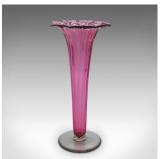

## **DESCRIPTION**

Our Stock # 18.9187

This is a vintage cranberry glass stem vase set. An English, decorative flower slip and replenishment jug, dating to the early 20th century, circa 1930.

- Charmingly vibrant glass with delightful fluted forms
- Displaying a desirable aged patina and in good order
- Classic hand-blown cranberry glass presents pleasing pink hues
- Near pair of tall, slender stem vases with broad foliate flared rims
- Replenishment jug nicely detailed with delicate petal forms and striking handle

## **DIMENSIONS**

Vase 1 Width: 9cm (3.5")

Vase 1 Depth: 9cm (3.5")

Vase 1 Height: 19.5cm (7.75")

Vase 2 Width: 10cm (4") Vase 2 Depth: 10cm (4")

Vase 2 Height: 18.5cm (7.25")

Jug Width: 7.5cm (3")

Jug Depth: 9.5cm (3.75")