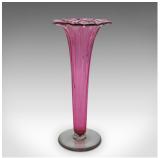

## **DESCRIPTION**

Our Stock # 18.9187

This is a vintage cranberry glass stem vase set. An English, decorative flower slip and replenishment jug, dating to the early 20th century, circa 1930.

- Charmingly vibrant glass with delightful fluted forms
- Displaying a desirable aged patina and in good order
- Classic hand-blown cranberry glass presents pleasing pink hues
- Near pair of tall, slender stem vases with broad foliate flared rims
- Replenishment jug nicely detailed with delicate petal forms and striking handle

## **DIMENSIONS**

Vase 1 Width: 9cm (3.5")

Vase 1 Depth: 9cm (3.5")

Vase 1 Height: 19.5cm (7.75")

Vase 2 Width: 10cm (4") Vase 2 Depth: 10cm (4")

Vase 2 Height: 18.5cm (7.25")

Jug Width: 7.5cm (3")

Jug Depth: 9.5cm (3.75")