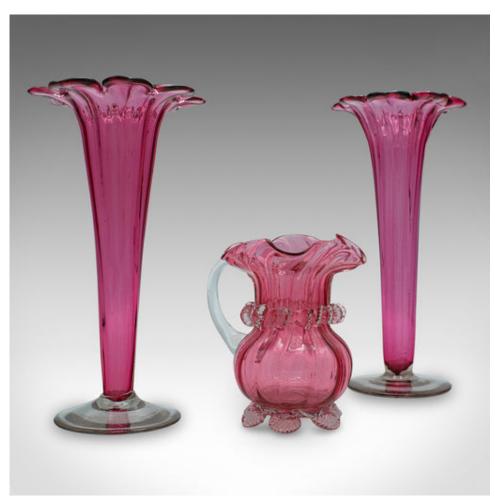

## Vintage Cranberry Glass Stem Vase Set, English, Decorative, Flower Slip, Jug

## **DESCRIPTION**

Our Stock # 18.9187

This is a vintage cranberry glass stem vase set. An English, decorative flower slip and replenishment jug, dating to the early 20th century, circa 1930.

- Charmingly vibrant glass with delightful fluted forms
- Displaying a desirable aged patina and in good order
- Classic hand-blown cranberry glass presents pleasing pink hues
- Near pair of tall, slender stem vases with broad foliate flared rims
- Replenishment jug nicely detailed with delicate petal forms and striking handle

This is an endearing vintage cranberry glass stem vase set, with two slender vases and a small jug perfect for replenishing the water level. Delivered polished and ready to display.

Search London Fine for #18.9187, or scan the QR code for more photos and details