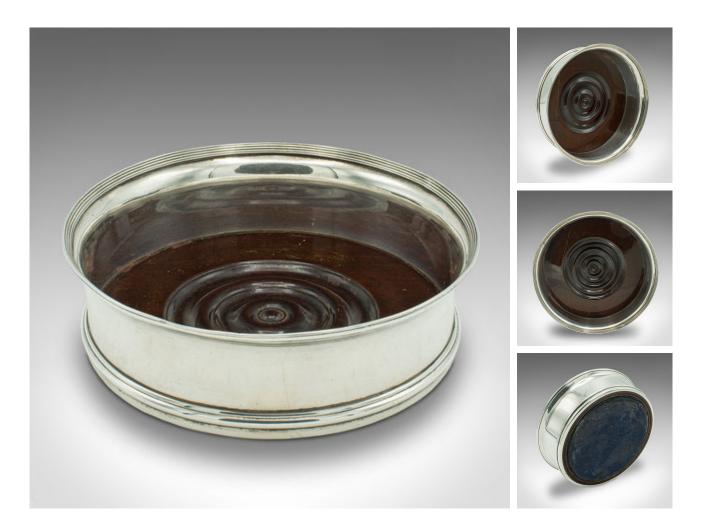

## **DESCRIPTION**

Our Stock # 18.9094

This is a vintage wine bottle coaster. An English, silver plate and walnut decorative drink stand, dating to the early 20th century, circa 1930.

- Appealing early 20th century coaster, ideal for hosting a wine bottle
- Displaying a desirable aged patina and in good order
- Quality silver plate with a bright polished reflection
- Dark chestnut hues to the walnut insert, with turned concentric detail
- Dressed to the base with a dark navy blue protective baize

This is a charming vintage wine bottle coaster, with a delightful polished finish and of useful size for a standard bottle. Delivered ready to use.

Search London Fine for #18.9094, or scan the QR code for more photos and details