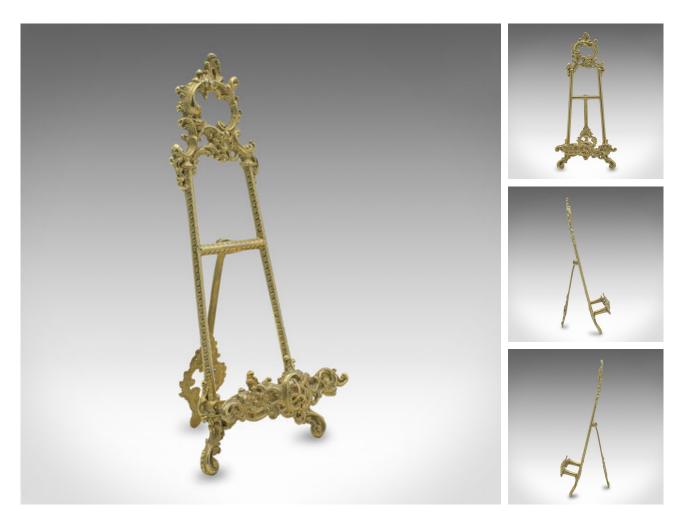

## Small Antique Bedside Picture Stand, English, Brass Book Rest, Art Nouveau, 1920

## **DESCRIPTION**

Our Stock # 18.9136

This is a small antique bedside picture stand. An English, brass novel rest in Art Nouveau taste, dating to the early 20th century, circa 1920.

- A delightful way to host a picture of a loved one on your nightstand
- Displays a desirable aged patina and in good original order
- Pleasingly ornate brass frame presents warm golden hues
- Profusely decorated throughout with serpentine scrolled details
- $\bullet$  Of A-frame form with eye-catching, shaped rear support  $\operatorname{arm}$

This is a charming small antique picture stand, with attractive Art Nouveau taste. Useful for displaying smaller pictures or your latest novel. Delivered polished and ready to use.

Search  $\underline{\text{London Fine for } \#18.9136}$ , or scan the QR code for more photos and details