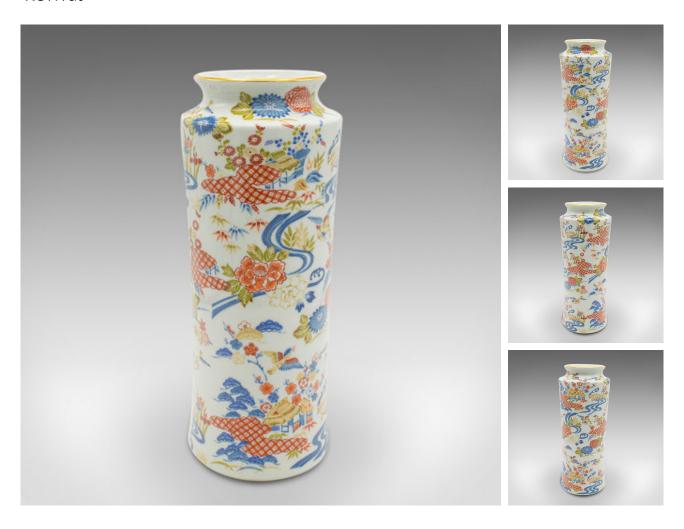

## Vintage Decorative Flower Vase, Chinese, Ceramic, Stem Sleeve, Art Deco Revival

## **DESCRIPTION**

Our Stock # 18.9297

This is a vintage decorative flower vase. A Chinese, ceramic stem sleeve in Art Decorevival taste, dating to the late 20th century, circa 1980.

- Jovial decor with superb colour to this charming vase
- Displays a desirable aged patina and in good order
- White ceramic thrown into a delightful stem vase form
- Wonderful palette of vibrant hues accentuate the pattern
- Adorned with a red export mark to the base

This is an appealing vintage flower vase, with superb colour. Delivered polished and ready to display.

Search London Fine for #18.9297, or scan the QR code for more photos and details