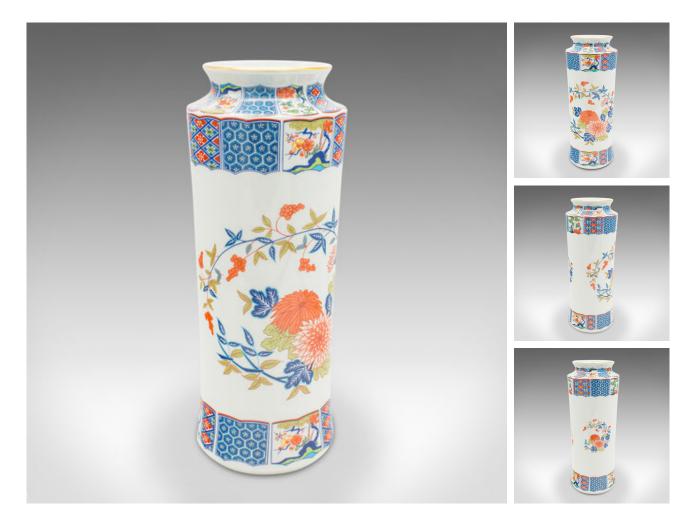

## Our Stock # 18.9298

This is a vintage decorative stem vase. A Chinese, ceramic flower sleeve in Art Deco revival taste, dating to the late 20th century, circa 1980.

- Presents beautifully with appealing decor and colour
- Displaying a desirable aged patina and free of marks
- Classic stem vase form with crisp white ceramic
- Attractive foliate bouquets to centre with blue and red hues
- Distinctive banners to neck and base present a variety of scenes and pattern motif

This is a distinctive vintage decorative stem vase, with superb colour and coveted Art Deco revival taste. Delivered polished and ready to display.

Search London Fine for #18.9298, or scan the QR code for more photos and details