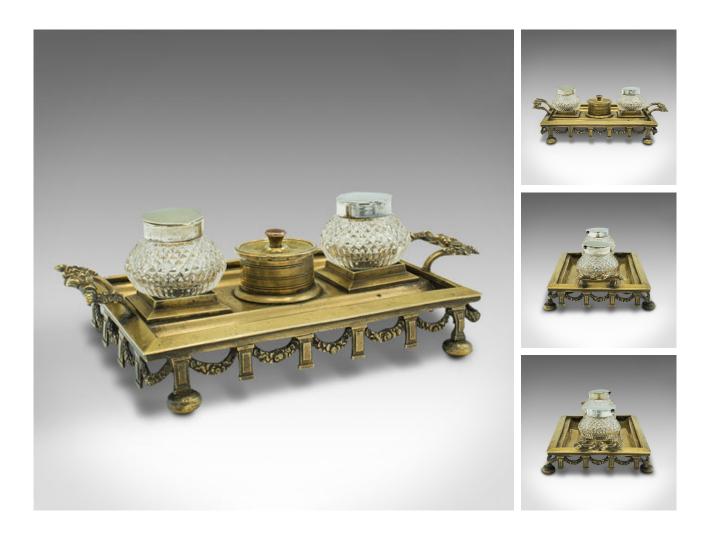

## Antique Pen Tray, English, Brass, Silver Plate, Inkwell Stand, Edwardian, C.1910

## DESCRIPTION

Our Stock # 18.8974 This is an antique pen tray. An English, brass and silver plated inkwell stand, dating to the Edwardian period and later, circa 1910.

- Compact and neat, with appealing tonality
- Displays a desirable aged patina and in good order
- Brass presents rich golden hues throughout
- Quality, later glass ink wells with diamond cut glass topped with EPNS lids
- Fascinating masks adorn the decorative handles

This is a charming antique pen tray, graced with fine colour and of useful form. Delivered polished and ready to use.

Search London Fine for #18.8974, or scan the QR code for more photos and details