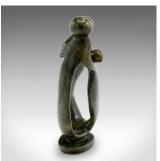

## **DESCRIPTION**

Our Stock # 18.9288

This is a vintage carved family statue. A tribal African, polished hardstone decorative ornament, dating to the mid 20th century, circa 1960.

- Beautifully crafted piece depicting a loving family of three
- Displays a desirable aged patina and in good order
- Polished hardstone with a delightfully chamfered, tactile finish
- Great palette of green and gold hues catch the light
- Dressed to the base with a leather protective pad

This is a fascinating vintage carved family statue, graced with wonderful colour and a familial presence. Delivered polished and ready to display.

Search  $\underline{\text{London Fine for } \#18.9288}$ , or scan the QR code for more photos and details