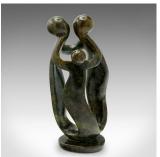

## **DESCRIPTION**

Our Stock # 18.9288

This is a vintage carved family statue. A tribal African, polished hardstone decorative ornament, dating to the mid 20th century, circa 1960.

- Beautifully crafted piece depicting a loving family of three
- Displays a desirable aged patina and in good order
- Polished hardstone with a delightfully chamfered, tactile finish
- Great palette of green and gold hues catch the light
- Dressed to the base with a leather protective pad

This is a fascinating vintage carved family statue, graced with wonderful colour and a familial presence. Delivered polished and ready to display.

Search  $\underline{\text{London Fine for } \#18.9288}$ , or scan the QR code for more photos and details