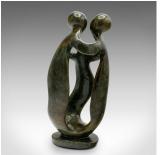

## **DESCRIPTION**

Our Stock # 18.9288

This is a vintage carved family statue. A tribal African, polished hardstone decorative ornament, dating to the mid 20th century, circa 1960.

- Beautifully crafted piece depicting a loving family of three
- Displays a desirable aged patina and in good order
- Polished hardstone with a delightfully chamfered, tactile finish
- Great palette of green and gold hues catch the light
- Dressed to the base with a leather protective pad

This is a fascinating vintage carved family statue, graced with wonderful colour and a familial presence. Delivered polished and ready to display.

Search  $\underline{\text{London Fine for } \#18.9288}$ , or scan the QR code for more photos and details