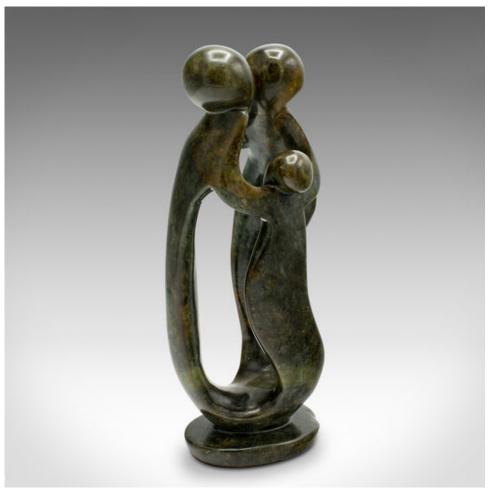

## **DESCRIPTION**

Our Stock # 18.9288

This is a vintage carved family statue. A tribal African, polished hardstone decorative ornament, dating to the mid 20th century, circa 1960.

- Beautifully crafted piece depicting a loving family of three
- Displays a desirable aged patina and in good order
- Polished hardstone with a delightfully chamfered, tactile finish
- Great palette of green and gold hues catch the light
- Dressed to the base with a leather protective pad

This is a fascinating vintage carved family statue, graced with wonderful colour and a familial presence. Delivered polished and ready to display.

Search  $\underline{\text{London Fine for } \#18.9288}$ , or scan the QR code for more photos and details