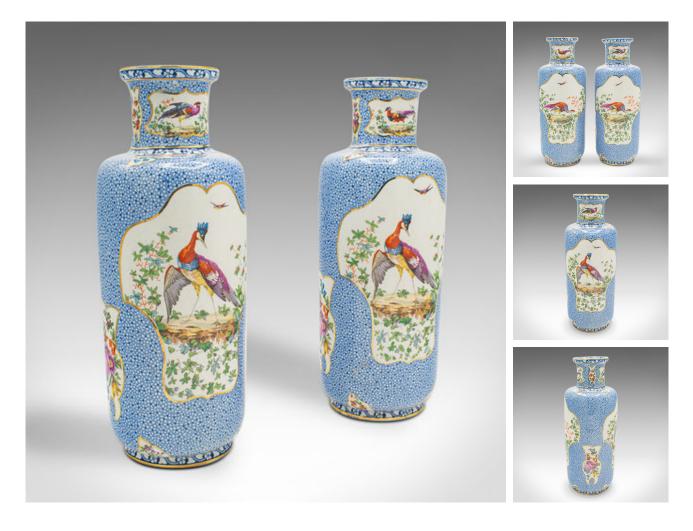

## Our Stock # 18.9305

This is a pair of antique decorative stem vases. An English ceramic flower sleeve, dating to the Edwardian period, circa 1910.

- Profusely decorated vases boasting fine colour and animal interest
- Displays a desirable aged patina and in good order
- White ceramic accentuated with a light blue foliate pattern
- Panels to the fascia depict scenes of birds and foliate taste
- Maker's mark to base for Booths 'Silicon China', England Mosaic Panel

This is a charming pair of antique decorative stem vases, with great colour and superb detail throughout. Delivered polished and ready to display.

Search London Fine for #18.9305, or scan the QR code for more photos and details