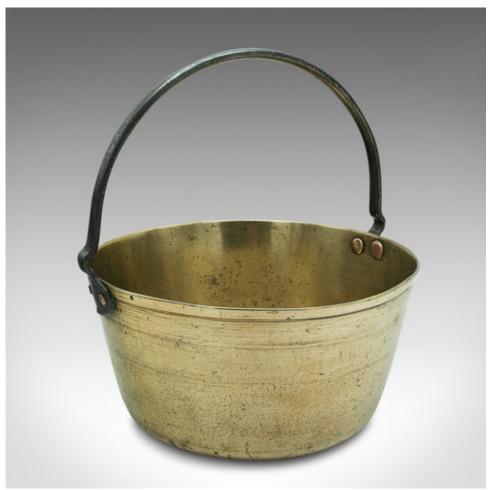

## **DESCRIPTION**

Our Stock # 18.9329

This is an antique decorative jam pan. An English, brass planter or jardiniere, dating to the Georgian period, circa 1800.

- Delightfully polished pan with a lightly weathered appearance
- Displays a desirable aged patina and in good original order
- Brass pan presents bright golden tones with light tarnish commensurate with age
- Cast iron fixed handle with shaped cleats, secured by rivet bonds
- Ideal as a planting jardiniere or to display as is

This is a superb antique decorative jam pan, offering rich, golden hues and aged appeal. Delivered ready to enjoy.

Search  $\underline{\text{London Fine for } \#18.9329}$ , or scan the QR code for more photos and details