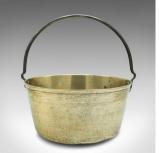

## **DESCRIPTION**

Our Stock # 18.9329

This is an antique decorative jam pan. An English, brass planter or jardiniere, dating to the Georgian period, circa 1800.

- Delightfully polished pan with a lightly weathered appearance
- Displays a desirable aged patina and in good original order
- Brass pan presents bright golden tones with light tarnish commensurate with age
- Cast iron fixed handle with shaped cleats, secured by rivet bonds
- Ideal as a planting jardiniere or to display as is

This is a superb antique decorative jam pan, offering rich, golden hues and aged appeal. Delivered ready to enjoy.

Search  $\underline{\text{London Fine for } \#18.9329}$ , or scan the QR code for more photos and details