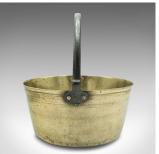

## **DESCRIPTION**

Our Stock # 18.9329

This is an antique decorative jam pan. An English, brass planter or jardiniere, dating to the Georgian period, circa 1800.

- Delightfully polished pan with a lightly weathered appearance
- Displays a desirable aged patina and in good original order
- Brass pan presents bright golden tones with light tarnish commensurate with age
- Cast iron fixed handle with shaped cleats, secured by rivet bonds
- Ideal as a planting jardiniere or to display as is

This is a superb antique decorative jam pan, offering rich, golden hues and aged appeal. Delivered ready to enjoy.

Search  $\underline{\text{London Fine for } \#18.9329}$ , or scan the QR code for more photos and details