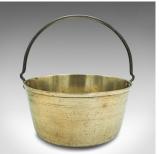

## **DESCRIPTION**

Our Stock # 18.9329

This is an antique decorative jam pan. An English, brass planter or jardiniere, dating to the Georgian period, circa 1800.

- Delightfully polished pan with a lightly weathered appearance
- Displays a desirable aged patina and in good original order
- Brass pan presents bright golden tones with light tarnish commensurate with age
- Cast iron fixed handle with shaped cleats, secured by rivet bonds
- Ideal as a planting jardiniere or to display as is

This is a superb antique decorative jam pan, offering rich, golden hues and aged appeal. Delivered ready to enjoy.

Search  $\underline{\text{London Fine for } \#18.9329}$ , or scan the QR code for more photos and details