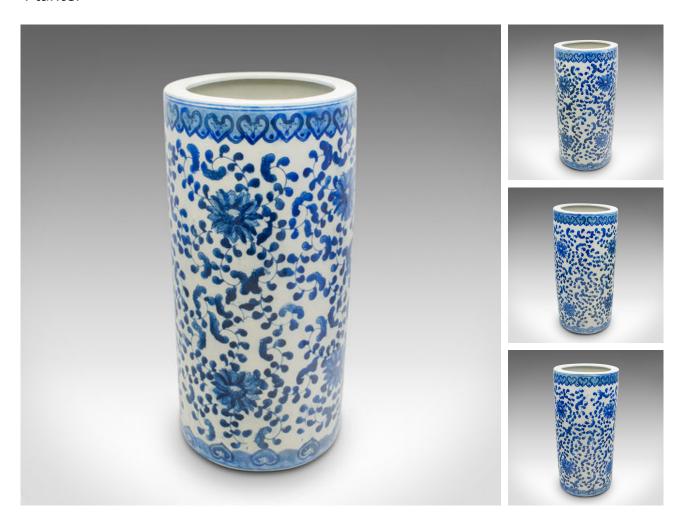

## Vintage Decorative Umbrella Stand, English, Blue & White, Ceramic, Hall, Planter

## **DESCRIPTION**

Our Stock # 18.9328

This is a vintage decorative umbrella stand. An English, blue and white ceramic hallway rack or planter pot, dating to the late 20th century, circa 1970.

- Vibrant colour from the traditional blue and white decor
- Displays a desirable aged patina and in good order
- Crisp white ceramic hosts the blue foliate pattern
- Generously sized opening diameter of 17cm (6.75")
- Ideal proportion for planting tall stem flowers and plants

This is a charming vintage decorative umbrella stand with a cheerful blue pattern. Delivered polished and ready for the home.

Search  $\underline{\text{London Fine for } \#18.9328}$ , or scan the QR code for more photos and details