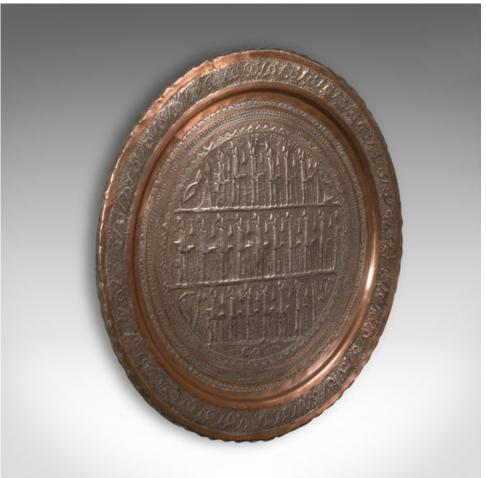

## **DESCRIPTION**

Our Stock # 18.9330

This is an antique decorative charger. A Turkish, copper repousse wall plate, dating to the early Victorian period, circa 1850.

- Superb Ottoman period plate with fascinating detail
- Displays a desirable aged patina and in good original order
- Silvered copper resplendent in contrasting hues
- Repousse detail presents a central scene of clerics, bordered with foliate motif
- Dressed to the reverse with a small mounting loop for ease of hanging

This is a striking antique decorative charger, with wonderful detail and an ideal accent piece. Delivered polished and ready to enjoy.

Search  $\underline{\text{London Fine for } \#18.9330}$ , or scan the QR code for more photos and details