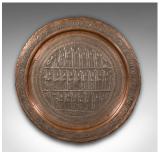

## **DESCRIPTION**

Our Stock # 18.9330

This is an antique decorative charger. A Turkish, copper repousse wall plate, dating to the early Victorian period, circa 1850.

- Superb Ottoman period plate with fascinating detail
- Displays a desirable aged patina and in good original order
- Silvered copper resplendent in contrasting hues
- Repousse detail presents a central scene of clerics, bordered with foliate motif
- Dressed to the reverse with a small mounting loop for ease of hanging

This is a striking antique decorative charger, with wonderful detail and an ideal accent piece. Delivered polished and ready to enjoy.

Search  $\underline{\text{London Fine for } \#18.9330}$ , or scan the QR code for more photos and details