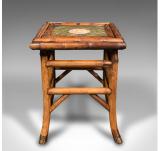

## **DESCRIPTION**

Our Stock # 18.9348

This is a small antique lamp table. An English, bamboo and ceramic tile side table by WF Needham, dating to the late Victorian period, circa 1900.

- Delightfully petite, late Victorian table with charming tiled top
- Displays a desirable aged patina and in good order
- Bamboo frame shows mellow caramel hues throughout
- Tiled centrepiece set within the top, with striking pink foliate medallion
- Raised upon a quartet of gently splayed legs, capped with brass feet
- Each foot engraved WF Needham, Patent Metal-Joined Bamboo Furniture

This is an endearing small antique lamp table, with a wonderful late Victorian, Chinese influenced taste. Ideal throughout the home. Solid joints and construction, delivered waxed, polished and ready for the home.