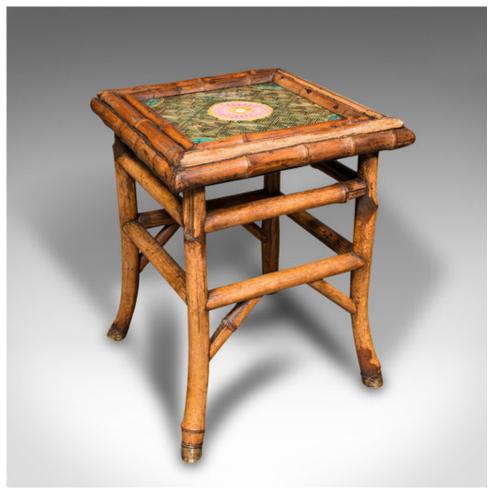

## **DESCRIPTION**

Our Stock # 18.9348

This is a small antique lamp table. An English, bamboo and ceramic tile side table by WF Needham, dating to the late Victorian period, circa 1900.

- Delightfully petite, late Victorian table with charming tiled top
- Displays a desirable aged patina and in good order
- Bamboo frame shows mellow caramel hues throughout
- Tiled centrepiece set within the top, with striking pink foliate medallion
- Raised upon a quartet of gently splayed legs, capped with brass feet
- Each foot engraved WF Needham, Patent Metal-Joined Bamboo Furniture

This is an endearing small antique lamp table, with a wonderful late Victorian, Chinese influenced taste. Ideal throughout the home. Solid joints and construction, delivered waxed, polished and ready for the home.