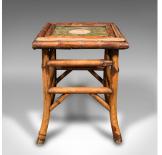

## **DESCRIPTION**

Our Stock # 18.9348

This is a small antique lamp table. An English, bamboo and ceramic tile side table by WF Needham, dating to the late Victorian period, circa 1900.

- Delightfully petite, late Victorian table with charming tiled top
- Displays a desirable aged patina and in good order
- Bamboo frame shows mellow caramel hues throughout
- Tiled centrepiece set within the top, with striking pink foliate medallion
- Raised upon a quartet of gently splayed legs, capped with brass feet
- Each foot engraved WF Needham, Patent Metal-Joined Bamboo Furniture

This is an endearing small antique lamp table, with a wonderful late Victorian, Chinese influenced taste. Ideal throughout the home. Solid joints and construction, delivered waxed, polished and ready for the home.