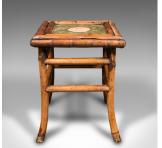

## **DESCRIPTION**

Our Stock # 18.9348

This is a small antique lamp table. An English, bamboo and ceramic tile side table by WF Needham, dating to the late Victorian period, circa 1900.

- Delightfully petite, late Victorian table with charming tiled top
- Displays a desirable aged patina and in good order
- Bamboo frame shows mellow caramel hues throughout
- Tiled centrepiece set within the top, with striking pink foliate medallion
- Raised upon a quartet of gently splayed legs, capped with brass feet
- Each foot engraved WF Needham, Patent Metal-Joined Bamboo Furniture

This is an endearing small antique lamp table, with a wonderful late Victorian, Chinese influenced taste. Ideal throughout the home. Solid joints and construction, delivered waxed, polished and ready for the home.