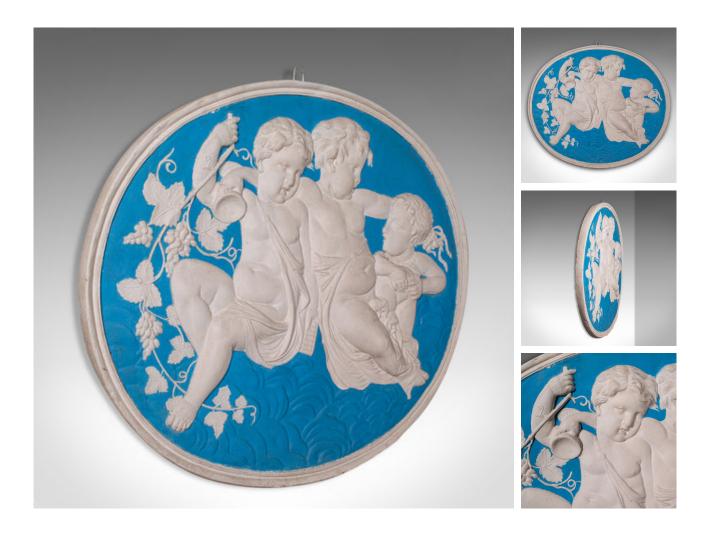

## Our Stock # 18.9359

This is a vintage oval relief plaque. An English, reconstituted stone decorative frieze in the manner of Jasperware, dating to the late 20th century, circa 1980.

- Wonderful putto decoration with vibrant colour, ideal for indoors or out
- Displaying a desirable aged patina and in good order throughout
- Crisp relief white figures beam against a bright cobalt blue ground
- Large form cameo scene ideal for display within the home or a garden setting
- Dressed to the rear with a metal hanging loop for ease of mounting

This is a fascinating vintage oval relief plaque, graced with appealing colour and classical cherubic figures. Delivered ready to display.

Search London Fine for #18.9359, or scan the QR code for more photos and details