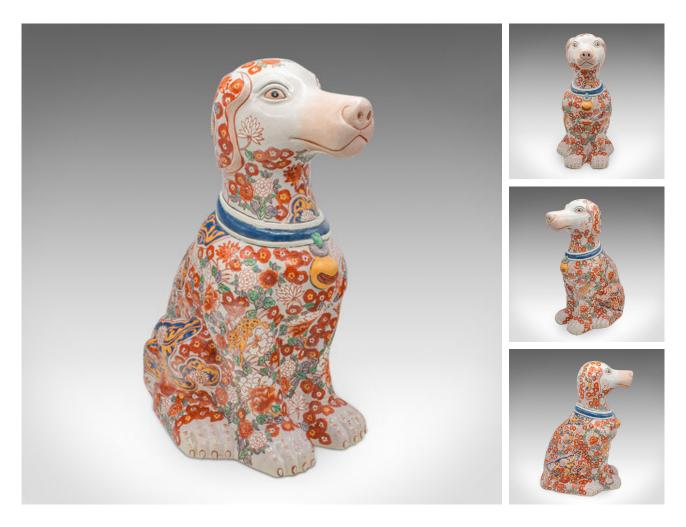

## **DESCRIPTION**

Our Stock # 18.9369

This is a large vintage decorative dog figure. A Chinese, ceramic hound statue in Imari taste, dating to the mid 20th century, circa 1950.

- Of superb decorative proportion, a faithful friend for the fireside
- Displays a desirable aged patina and in good order
- White ceramic ground accentuated in traditional Imari colours
- Profusely detailed with foliate patterns and Oriental animals
- Replete with a character mark to the base

This is a fascinating vintage decorative dog figure with superb colour and detail. Of striking size at over 1' 7" tall. Delivered polished and ready to display.

Search  $\underline{\text{London Fine for } \#18.9369}$ , or scan the QR code for more photos and details

## **DIMENSIONS**

Max Width: 26cm (10.25") Max Depth: 35cm (13.75") Max Height: 52.5cm (20.75")