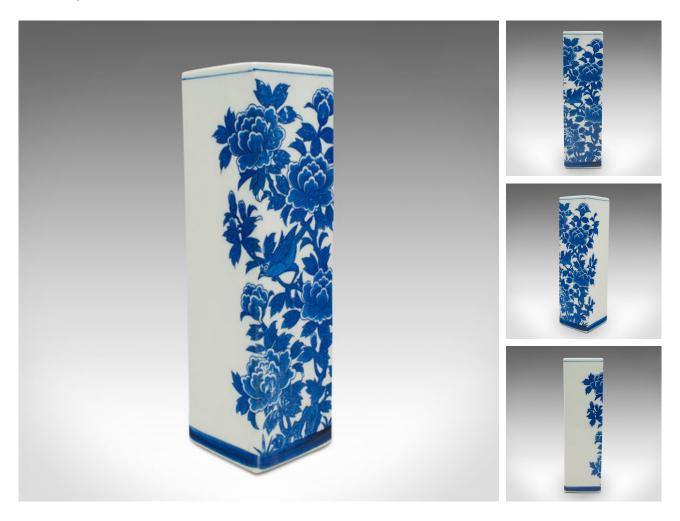

## **DESCRIPTION**

Our Stock # 18.9299

This is a vintage stem vase. A Chinese, ceramic flower sleeve with blue and white decoration, dating to the late 20th century, circa 1970.

- Appealing square form with a bold decorative pattern
- Displays a desirable aged patina and in good order
- Crisp white ceramic free of marks or losses with a light glaze finish
- Cobalt blue pattern to the front facet, wrapping around to the sides
- Pattern presents a charming small bird amongst a blossoming tree

This is an appealing vintage stem vase, with a vibrant decorative finish. Delivered polished and ready to display.

Search  $\underline{\text{London Fine for } \#18.9299}$ , or scan the QR code for more photos and details