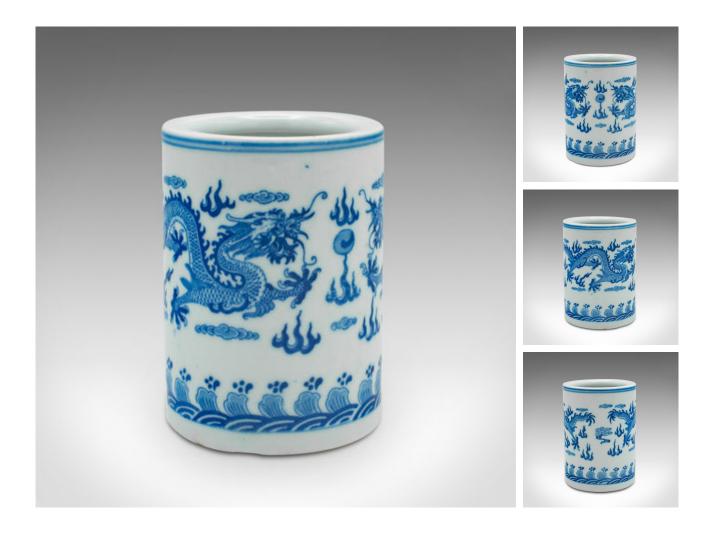

## DESCRIPTION

Our Stock # 18.9301

This is a small vintage plant pot. A Chinese, ceramic desktop brush jar with Oriental decor, dating to the late 20th century, circa 1970.

- Petite and decorative with appealing Oriental taste
- Displays a desirable aged patina couple of small losses under inspection
- Crisp white ground finished with a light glaze
- Decorated with a cobalt blue pattern of traditional Oriental taste
- Pair of serpentine dragons grace the circumference of the pot

This is a small vintage plant pot accentuated with classic dragon motif. Delivered polished and ready for the home.

Search <u>London Fine for #18.9301</u>, or scan the QR code for more photos and details