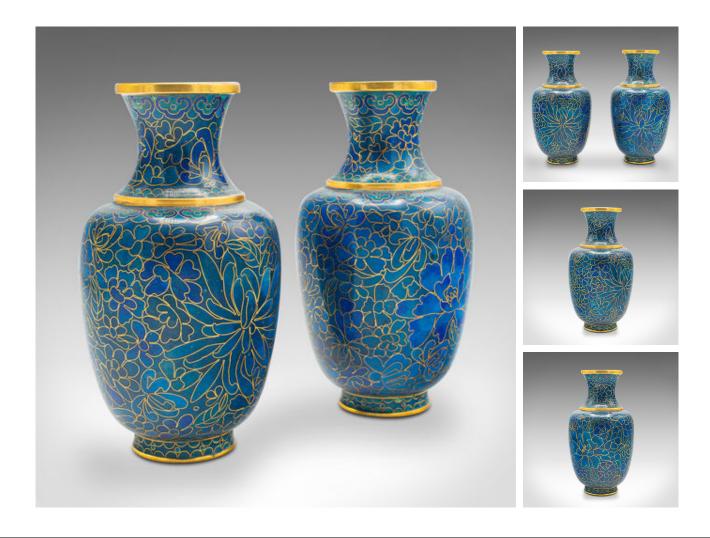

## Pair Of Small Vintage Posy Vases, Japanese, Cloisonne, Baluster, Art Deco, 1940

## DESCRIPTION

Our Stock # 18.9475 This is a pair of small vintage posy vases. A Japanese, cloisonne baluster, dating to the late Art Deco period, circa 1940.

- Striking blue hues and gilt decor accentuate this charming pair of vases
- Displaying a desirable aged patina and in good order
- Small baluster forms in quality cloisonne, with vibrant blue palette
- Foliate decor in abundance with contrasting golden hues
- Gilt edges to rim and foot, with sea blue painted bases

This is a desirable pair of vintage posy vases, graced with wonderful colour. Delivered polished and ready to display.

Search  $\underline{London\ Fine\ for\ \#18.9475}$  , or scan the QR code for more photos and details