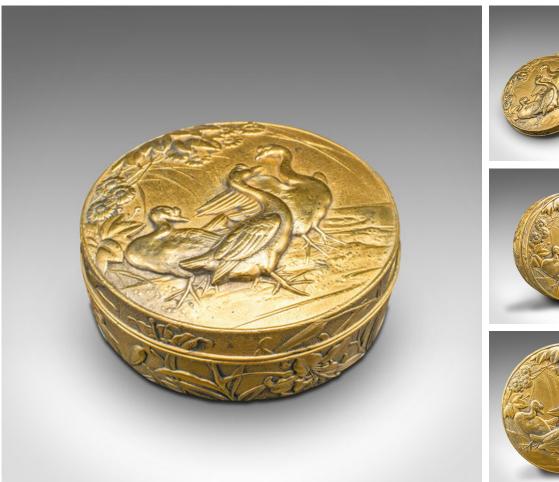

## Antique Snuff Tin, English Gilt Metal, Lidded Box, Relief Decor, Victorian, 1880

## **DESCRIPTION**

Our Stock # 18.9401

This is an antique snuff tin. An English, gilt metal lidded box with relief decor, dating to the Victorian period, circa 1880.

- Fascinating decorative tin with great colour
- Displaying a desirable aged patina and in good order
- Superb gilt hues display brilliantly across the relief
- Decorated with a trio of Muscovy ducks amongst foliate scenes
- Pleasingly clean interior, ready to use

This is a charming antique snuff tin, with wonderful colour and cheerful decorative taste. Delivered polished and ready to enjoy.

Search  $\underline{\text{London Fine for } \#18.9401}$ , or scan the QR code for more photos and details