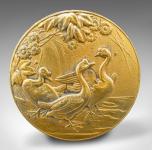

## **DESCRIPTION**

Our Stock # 18.9401

This is an antique snuff tin. An English, gilt metal lidded box with relief decor, dating to the Victorian period, circa 1880.

- Fascinating decorative tin with great colour
- Displaying a desirable aged patina and in good order
- Superb gilt hues display brilliantly across the relief
- Decorated with a trio of Muscovy ducks amongst foliate scenes
- Pleasingly clean interior, ready to use