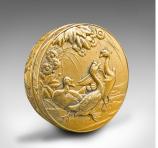

## **DESCRIPTION**

Our Stock # 18.9401

This is an antique snuff tin. An English, gilt metal lidded box with relief decor, dating to the Victorian period, circa 1880.

- Fascinating decorative tin with great colour
- Displaying a desirable aged patina and in good order
- Superb gilt hues display brilliantly across the relief
- Decorated with a trio of Muscovy ducks amongst foliate scenes
- Pleasingly clean interior, ready to use