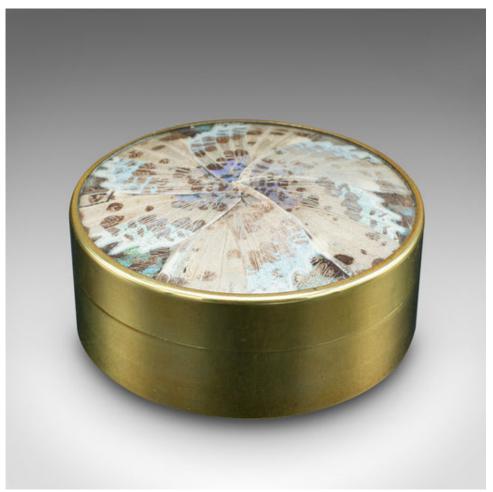

## Vintage Sugared Treats Dish, French, Brass, Glass, Small Pot, Butterfly Decor

## **DESCRIPTION**

Our Stock # 18.9489

This is a vintage sugared treats dish. A French, brass and glass small pot with butterfly wing decor, dating to the early 20th century, circa 1930.

- Delightful polished colour and fascinating wing detail
- Displays a desirable aged patina and in good order
- Quality polished brass presents striking golden tones
- Marvel at the intricate detail of butterfly wings beneath a glass dome
- Pleasingly clean interior, with engraved maker's mark for F. Billére