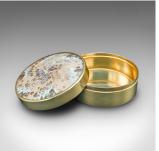

## Vintage Sugared Treats Dish, French, Brass, Glass, Small Pot, Butterfly Decor

## **DESCRIPTION**

Our Stock # 18.9489

This is a vintage sugared treats dish. A French, brass and glass small pot with butterfly wing decor, dating to the early 20th century, circa 1930.

- Delightful polished colour and fascinating wing detail
- Displays a desirable aged patina and in good order
- Quality polished brass presents striking golden tones
- Marvel at the intricate detail of butterfly wings beneath a glass dome
- Pleasingly clean interior, with engraved maker's mark for F. Billére