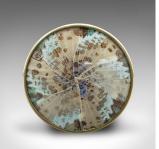

## Vintage Sugared Treats Dish, French, Brass, Glass, Small Pot, Butterfly Decor

## **DESCRIPTION**

Our Stock # 18.9489

This is a vintage sugared treats dish. A French, brass and glass small pot with butterfly wing decor, dating to the early 20th century, circa 1930.

- Delightful polished colour and fascinating wing detail
- Displays a desirable aged patina and in good order
- Quality polished brass presents striking golden tones
- Marvel at the intricate detail of butterfly wings beneath a glass dome
- Pleasingly clean interior, with engraved maker's mark for F. Billére