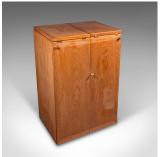

## **DESCRIPTION**

Our Stock # 18.9456

This is a vintage metamorphic cocktail cabinet. A Danish, rosewood and brass mid-century drinks bar by Reno Wahl Iversen for Dyrlund, circa 1960.

- Superb mid-century modern living, with this high quality fold-out cocktail bar
- Displays a desirable aged patina and in good original order
- Select stocks present fine grain interest beneath a wax polish finish
- In beautifully sun-kissed order to the exterior, with rich caramel hues
- Fascinating metamorphic form, extending outwards from a compact upright cabinet
- Articulates smoothly from the centre upon a set of concealed castors
- Pair of folding leaves rest on cylindrical lopers to extend the bar width
- Arrangement of three drawers, dressed with recessed brass cup handles
- Drawers lined with quality green baize, the upper pair hosting associated bar accessories
  - Delightful brass rails accentuate the recessed storage shelves
  - Silver plated ice tray engraved to reverse 'Made in Denmark'

## **DIMENSIONS**

Closed Width: 59cm (23.25") Closed Depth: 46.5cm (18.25") Closed Height: 90.5cm (35.75") Fully Extended Width: 180.5cm (71") Fully Extended Depth: 29.5cm (11.5") Fully Extended Height: 88cm (34.75")