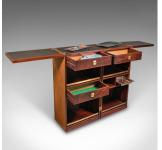

## **DESCRIPTION**

Our Stock # 18.9456

This is a vintage metamorphic cocktail cabinet. A Danish, rosewood and brass mid-century drinks bar by Reno Wahl Iversen for Dyrlund, circa 1960.

- Superb mid-century modern living, with this high quality fold-out cocktail bar
- Displays a desirable aged patina and in good original order
- Select stocks present fine grain interest beneath a wax polish finish
- In beautifully sun-kissed order to the exterior, with rich caramel hues
- Fascinating metamorphic form, extending outwards from a compact upright cabinet
- Articulates smoothly from the centre upon a set of concealed castors
- Pair of folding leaves rest on cylindrical lopers to extend the bar width
- Arrangement of three drawers, dressed with recessed brass cup handles
- Drawers lined with quality green baize, the upper pair hosting associated bar accessories
  - Delightful brass rails accentuate the recessed storage shelves
  - Silver plated ice tray engraved to reverse 'Made in Denmark'

## **DIMENSIONS**

Closed Width: 59cm (23.25") Closed Depth: 46.5cm (18.25") Closed Height: 90.5cm (35.75") Fully Extended Width: 180.5cm (71") Fully Extended Depth: 29.5cm (11.5") Fully Extended Height: 88cm (34.75")