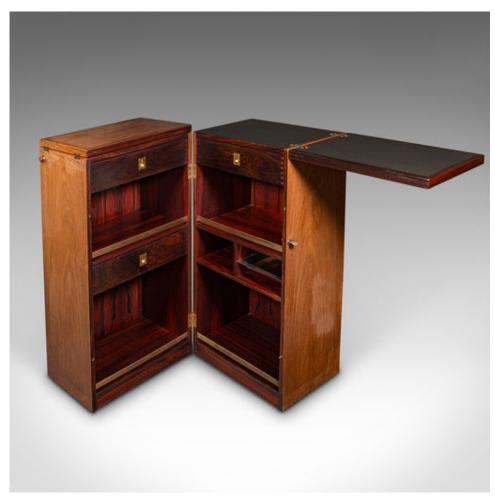

## **DESCRIPTION**

Our Stock # 18.9456

This is a vintage metamorphic cocktail cabinet. A Danish, rosewood and brass mid-century drinks bar by Reno Wahl Iversen for Dyrlund, circa 1960.

- Superb mid-century modern living, with this high quality fold-out cocktail bar
- Displays a desirable aged patina and in good original order
- Select stocks present fine grain interest beneath a wax polish finish
- In beautifully sun-kissed order to the exterior, with rich caramel hues
- Fascinating metamorphic form, extending outwards from a compact upright cabinet
- Articulates smoothly from the centre upon a set of concealed castors
- Pair of folding leaves rest on cylindrical lopers to extend the bar width
- Arrangement of three drawers, dressed with recessed brass cup handles
- Drawers lined with quality green baize, the upper pair hosting associated bar accessories
  - Delightful brass rails accentuate the recessed storage shelves
  - Silver plated ice tray engraved to reverse 'Made in Denmark'

## **DIMENSIONS**

Closed Width: 59cm (23.25") Closed Depth: 46.5cm (18.25") Closed Height: 90.5cm (35.75") Fully Extended Width: 180.5cm (71") Fully Extended Depth: 29.5cm (11.5") Fully Extended Height: 88cm (34.75")