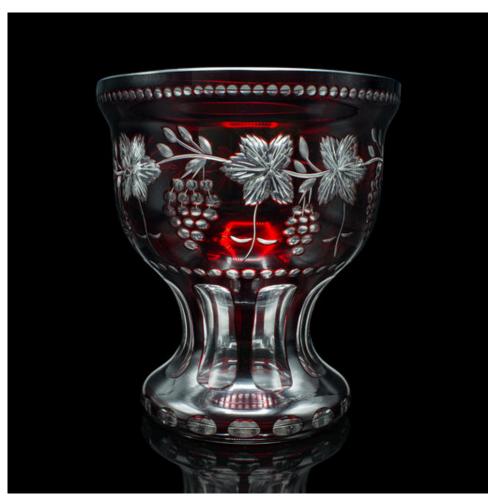

## Antique Ruby Pedestal Bowl, Continental, Glass, Decorative Ice Bucket, C.1920

## **DESCRIPTION**

Our Stock # 18.9501

This is an antique ruby pedestal bowl. A Continental, coloured glass decorative ice bucket, dating to the early 20th century, circa 1920.

- Graced with delightful colour and detail
- Displaying a desirable aged patina and in good order
- Quality glass with skilfully tinted body and clear decorative finish
- Grape and leaf pattern accentuates the body
- Wide circular foot with lobe pattern to the circumference

This is a striking antique ruby pedestal bowl, with wonderful red hues and appealing cut detail. Delivered polished and ready to display.

Search  $\underline{\text{London Fine for } \#18.9501}$ , or scan the QR code for more photos and details