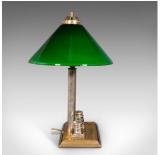

## **DESCRIPTION**

Our Stock # 18.9458

This is an antique executive desk lamp. An English, brass and glass table light with ink wells, dating to the Edwardian period, circa 1910.

- Wonderfully decorative desktop lamp, with a useful base
- Displays a desirable aged patina and in good order
- Striking glass shade presents beautifully in green
- Polished brass base with warm golden tones
- Superb illumination through the conical shade
- Pair of removable glass ink wells with flip-top lids
- Inset pen holder along the leading edge of the tiered base
- Illuminates by way of a standard, small bayonet bulb
- Dressed with a generous length of quality cable
- Fitted with a British Standards compliant 3-pin plug (G-Type)