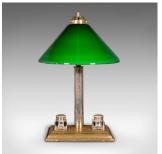

## Antique Executive Desk Lamp, English, Brass, Glass, Table Light, Edwardian, 1910

## **DESCRIPTION**

Our Stock # 18.9458

This is an antique executive desk lamp. An English, brass and glass table light with ink wells, dating to the Edwardian period, circa 1910.

- Wonderfully decorative desktop lamp, with a useful base
- Displays a desirable aged patina and in good order
- Striking glass shade presents beautifully in green
- Polished brass base with warm golden tones
- Superb illumination through the conical shade
- Pair of removable glass ink wells with flip-top lids
- Inset pen holder along the leading edge of the tiered base
- Illuminates by way of a standard, small bayonet bulb
- Dressed with a generous length of quality cable
- Fitted with a British Standards compliant 3-pin plug (G-Type)

## **DIMENSIONS**

Max Width: 30cm (11.75") Max Depth: 30cm (11.75") Max Height: 45.5cm (18")