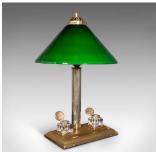

## Antique Executive Desk Lamp, English, Brass, Glass, Table Light, Edwardian, 1910

## **DESCRIPTION**

Our Stock # 18.9458

This is an antique executive desk lamp. An English, brass and glass table light with ink wells, dating to the Edwardian period, circa 1910.

- Wonderfully decorative desktop lamp, with a useful base
- Displays a desirable aged patina and in good order
- Striking glass shade presents beautifully in green
- Polished brass base with warm golden tones
- Superb illumination through the conical shade
- Pair of removable glass ink wells with flip-top lids
- Inset pen holder along the leading edge of the tiered base
- Illuminates by way of a standard, small bayonet bulb
- Dressed with a generous length of quality cable
- Fitted with a British Standards compliant 3-pin plug (G-Type)

## **DIMENSIONS**

Max Width: 30cm (11.75") Max Depth: 30cm (11.75") Max Height: 45.5cm (18")