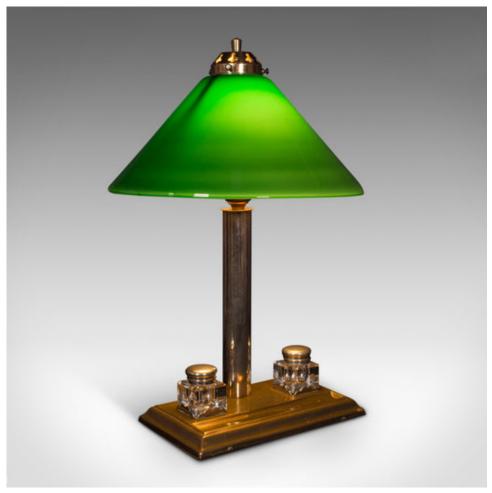

## Antique Executive Desk Lamp, English, Brass, Glass, Table Light, Edwardian, 1910

## **DESCRIPTION**

Our Stock # 18.9458

This is an antique executive desk lamp. An English, brass and glass table light with ink wells, dating to the Edwardian period, circa 1910.

- Wonderfully decorative desktop lamp, with a useful base
- Displays a desirable aged patina and in good order
- Striking glass shade presents beautifully in green
- Polished brass base with warm golden tones
- Superb illumination through the conical shade
- Pair of removable glass ink wells with flip-top lids
- Inset pen holder along the leading edge of the tiered base
- Illuminates by way of a standard, small bayonet bulb
- Dressed with a generous length of quality cable
- Fitted with a British Standards compliant 3-pin plug (G-Type)

## **DIMENSIONS**

Max Width: 30cm (11.75") Max Depth: 30cm (11.75") Max Height: 45.5cm (18")