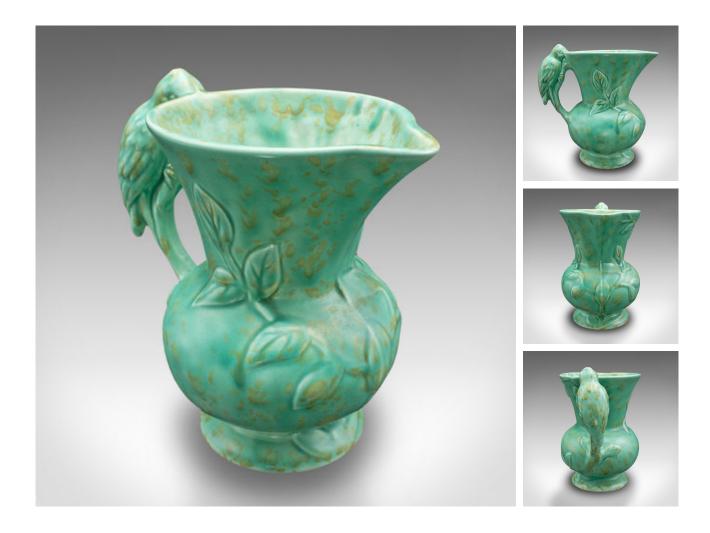

## DESCRIPTION

Our Stock # 18.9499 This is a vintage decorative jug. An English, ceramic milk pourer, dating to the Art Deco period, circa 1930.

- Graced with wonderful colour and charm
- Displays a desirable aged patina and in good order
- Appealing green wash over the quality ceramic form
- Delightful bird figure adorns the handle
- Maker's mark to the base for Kensington ware, with Hanley knot mark

This is a charming vintage decorative jug, offering lovely colour and the fascination of the bird form handle. Delivered polished and ready to enjoy.

Search London Fine for #18.9499, or scan the QR code for more photos and details