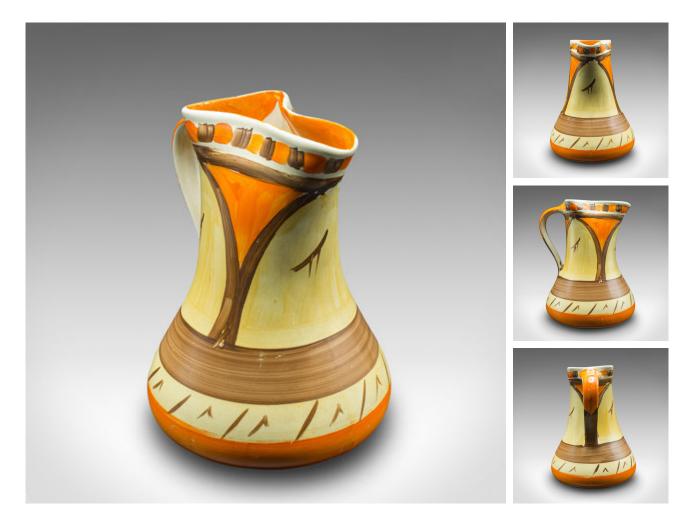

## Our Stock # 18.9522

This is a vintage pinch neck jug. An English, hand-painted ceramic decorative pourer, dating to the Art Deco period, circa 1930.

- Fascinating pinched form, with vibrant colour
- Displays a desirable aged patina and in good order
- Quality ceramic in a distinctive tapering shape
- Hand-painted in wonderful orange, buff and cream hues
- Myott & amp; Son crown mark to the base, with serial number

This is a charming vintage pinch neck jug with a delightful colour scheme atop an unusual form. Delivered polished and ready to display.

Search  $\underline{\text{London Fine for \#18.9522}}$  , or scan the QR code for more photos and details