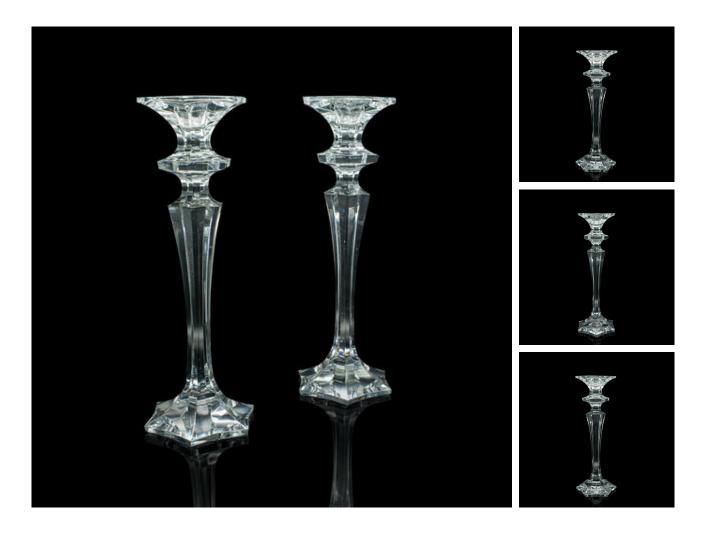

## Pair Of Vintage Candlesticks, English, Glass, Decorative Candle Nozzle, C.1970

## **DESCRIPTION**

Our Stock # 18.9526

This is a pair of vintage candlesticks. An English, glass decorative candle nozzle, dating to the late 20th century, circa 1970.

- Add a delightful decorative touch to your centrepiece
- Displaying a desirable aged patina throughout
- Quality glass presents a clear, bright appearance
- Set upon striking tapering forms with a 25mm (1") candle nozzle
- Eye-catching tapering stems terminate in a wide hexagonal foot

This is a wonderful pair of vintage candlesticks, with a fine appearance. Delivered polished and ready to enjoy.

Search  $\underline{\text{London Fine for } \#18.9526}$ , or scan the QR code for more photos and details