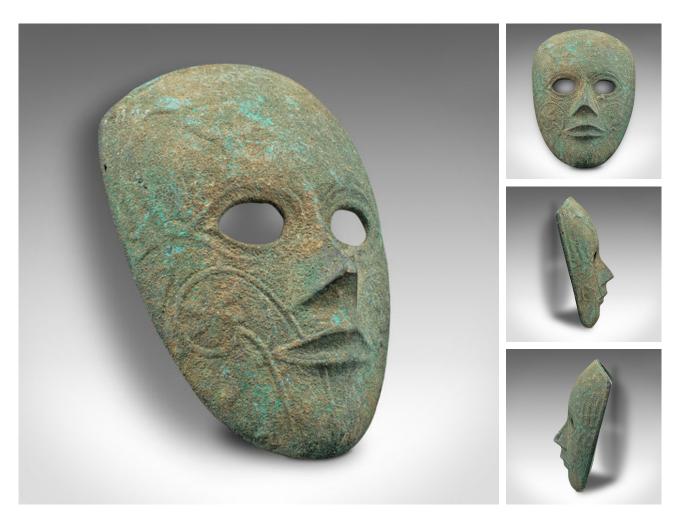

## **DESCRIPTION**

Our Stock # 18.9574

This is a small antique decorative mask. A Continental, weathered bronze mask with Eastern overtones, dating to the Georgian period, circa 1800.

- Fascinating bronze mask with appealing weathering
- Displays a desirable aged patina in good original order
- Patinated bronze presents mottled verdigris hues
- Distinctive pointed nose, pursed mouth and oval eyes
- Of diminutive proportion at smaller than adult human size

This is a charming antique decorative mask, with a pleasing weathered appearance. Delivered ready to display.

Search London Fine for #18.9574, or scan the QR code for more photos and details