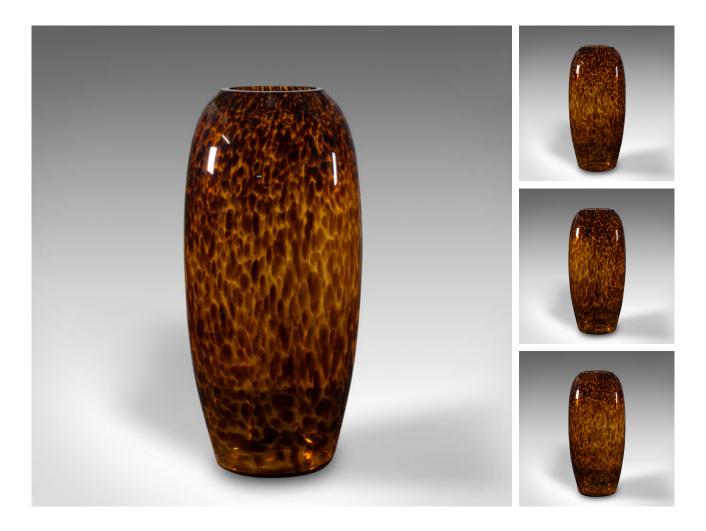

## **DESCRIPTION**

Our Stock # 18.9572

This is a tall vintage amber vase. An Italian, art glass flower sleeve with decorative pattern, dating to the late 20th century, circa 1970.

- Striking colour and form, a delightful expression of the period
- Displays a desirable aged patina and in good order
- Mottled art glass blown in a tall, bowed form
- Presents a palette of rich embers to more subdued amber hues
- Reacts beautifully to being backlit for display purposes
- Substantial glass with a weight of 5kg (11 lb)

This is an attractive vintage amber vase, with a colourful appearance. Delivered polished and ready to display.

Search  $\underline{\text{London Fine for } \#18.9572}$  , or scan the QR code for more photos and details