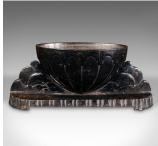

## Heavy Vintage Decorative Planter, French, Cast Iron, Jardiniere, Art Deco, 1930

## **DESCRIPTION**

Our Stock # 18.9588

This is a heavy vintage decorative planter. A French, enamelled cast iron jardiniere in Art Deco taste, dating to the early 20th century, circa 1930.

- Expressive form and substantial proportion with an Art Deco aesthetic
- Displays a desirable aged patina throughout
- Black enamel finish adorns the cast iron body
- Upturned acorn shape planter set within a buttress shaped base
- Superb heft with a weight of 9.32kg (20.5 lb)

This is an attractive vintage decorative planter. Great weight and Art Deco taste. Delivered polished and ready to fill.

Search  $\underline{\text{London Fine for } \#18.9588}$  , or scan the QR code for more photos and details