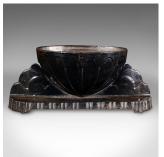

## Heavy Vintage Decorative Planter, French, Cast Iron, Jardiniere, Art Deco, 1930

## **DESCRIPTION**

Our Stock # 18.9588

This is a heavy vintage decorative planter. A French, enamelled cast iron jardiniere in Art Deco taste, dating to the early 20th century, circa 1930.

- Expressive form and substantial proportion with an Art Deco aesthetic
- Displays a desirable aged patina throughout
- Black enamel finish adorns the cast iron body
- Upturned acorn shape planter set within a buttress shaped base
- Superb heft with a weight of 9.32kg (20.5 lb)

This is an attractive vintage decorative planter. Great weight and Art Deco taste. Delivered polished and ready to fill.

Search  $\underline{\text{London Fine for } \#18.9588}$  , or scan the QR code for more photos and details