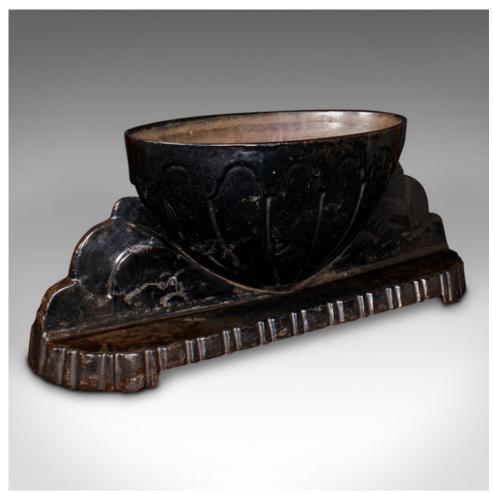

## Heavy Vintage Decorative Planter, French, Cast Iron, Jardiniere, Art Deco, 1930

## **DESCRIPTION**

Our Stock # 18.9588

This is a heavy vintage decorative planter. A French, enamelled cast iron jardiniere in Art Deco taste, dating to the early 20th century, circa 1930.

- Expressive form and substantial proportion with an Art Deco aesthetic
- Displays a desirable aged patina throughout
- Black enamel finish adorns the cast iron body
- Upturned acorn shape planter set within a buttress shaped base
- Superb heft with a weight of 9.32kg (20.5 lb)

This is an attractive vintage decorative planter. Great weight and Art Deco taste. Delivered polished and ready to fill.

Search  $\underline{\text{London Fine for } \#18.9588}$  , or scan the QR code for more photos and details