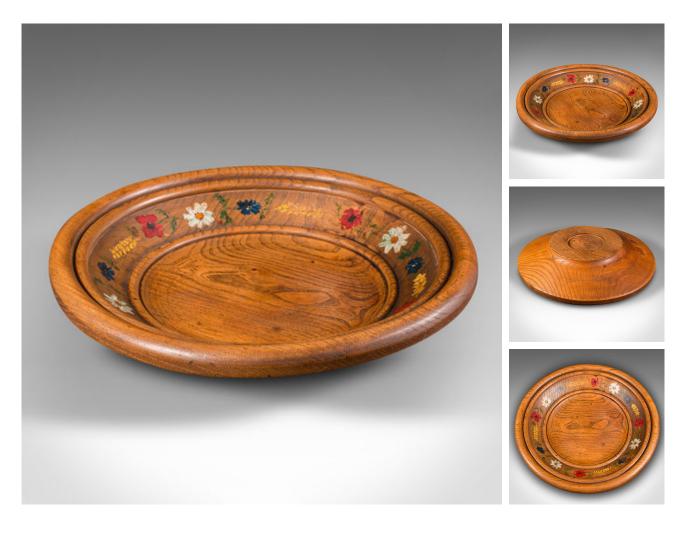

## Our Stock # 18.9597

This is a vintage summer fruits bowl. A German, elm with handpainted decor turned dish, dating to the mid 20th century, circa 1960.

- Charming fruit bowl with striking figuring
- Displays a desirable aged patina and in good order
- Select elm stocks present fine grain interest
- Warm caramel hues grace the delightful turned form
- Handpainted with colourful flowers, artist's name to base

This is a delightful vintage summer fruits bowl, with a rural hand-painted charm. Delivered waxed, polished and ready to display.

Search  $\underline{\text{London Fine for \#18.9597}}$  , or scan the QR code for more photos and details