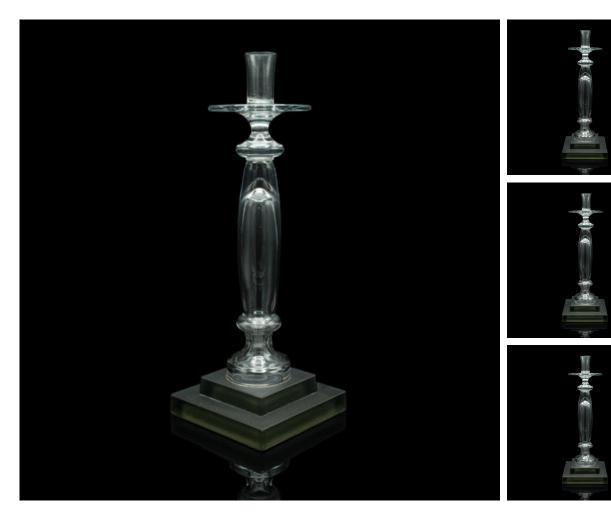

## **DESCRIPTION**

Our Stock # 18.9554

This is a vintage centrepiece candlestick. An Italian, glass candle nozzle, dating to the late 20th century, circa 1990.

- Appealing blown form with subtle frosted base
- Displays a desirable aged patina throughout
- Blown glass with prominent collar and bulbous tapering form
- Slender candle nozzle with a diameter of 25mm (1")
- Standing upon a dark ivy green frosted glass base
- Dressed below with a protective emerald green base

This is an attractive vintage centrepiece candlestick, with a distinctive blown form and frosted glass base. Delivered polished and ready to display.

Search London Fine for #18.9554, or scan the QR code for more photos and details