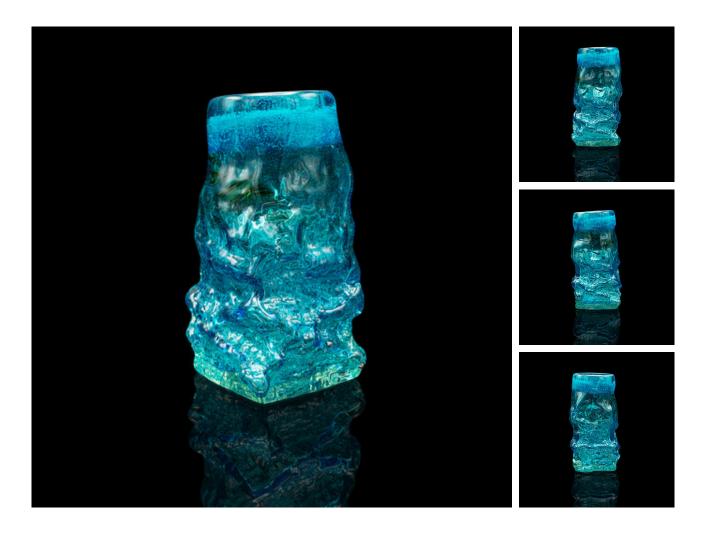

## Vintage Decorative Flower Vase, Italian, Art Glass, Posy Jar, Mid 20th Century

## **DESCRIPTION**

Our Stock # 18.9571

This is a vintage decorative flower vase. An Italian, art glass posy jar, dating to the mid 20th century, circa 1950.

- Exceptional colour and tonality creates a distinctive appearance
- Displays a desirable aged patina and in good order
- Strikingly crafted art glass with a molten liquid surface tension
- Highly vibrant aqua blue and green hues present beautifully
- Rim decorated with a thick band of bubble motif

This is a highly distinctive vintage decorative flower vase, graced with an ebullient aqua blue colour palette. Delivered ready to display.

Search  $\underline{\text{London Fine for } \#18.9571}$ , or scan the QR code for more photos and details