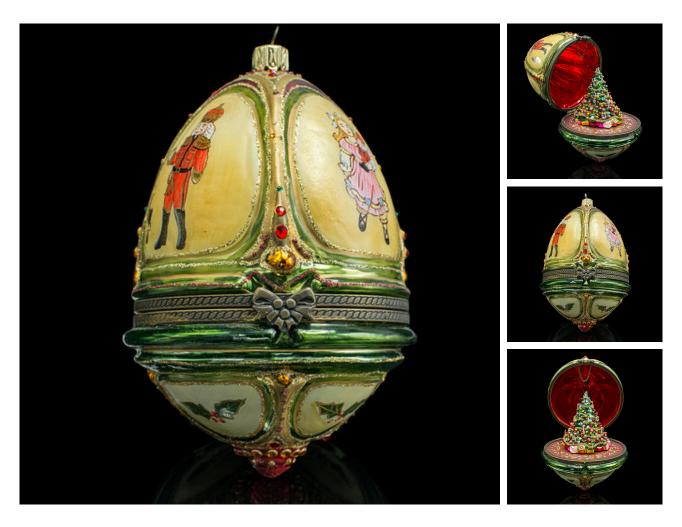

## **DESCRIPTION**

Our Stock # 18.9617

This is a vintage egg shape Christmas bauble. A Continental, decorative tree ornament, dating to the late 20th century, circa 1970.

- Add a touch of Christmas past to your tree with this fabulous decoration
- Displays a desirable aged patina and in good original order
- Highly colourful throughout, with a bright palette
- Decorated to the upper with curious characters
- Egg shaped form, held securely with a cast metal clasp
- Revealing a wonderful Christmas tree to the interior
- Lid finished with a highly reflective red lining
- Small hanging loop to the top for attaching branches

This is an eye-catching vintage egg shape Christmas bauble, presenting a delightfully cheerful appearance. Delivered ready for the festivities.

Search  $\underline{\text{London Fine for } \#18.9617}$  , or scan the QR code for more photos and details