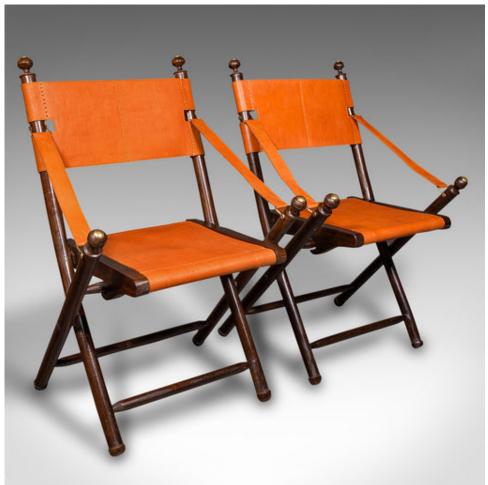

## Pair Of Contemporary Veranda Chairs, English, Leather, Orangery, Folding Seat

## **DESCRIPTION**

Our Stock # 18.9691

This is a pair of contemporary veranda chairs. An English, colonial style pine and leather folding orangery or garden seat.

- Highly distinctive chairs in folding director style
- Presented in very good order throughout
- Deep chestnut hues to the quality pine frame
- Boldly stitched seat and back rest with strap arms
- Folding form aids ease of storage

This is a striking pair of contemporary veranda chairs, with great colour and superb quality. Delivered ready to enjoy.

Search  $\underline{\text{London Fine for } \#18.9691}$ , or scan the QR code for more photos and details