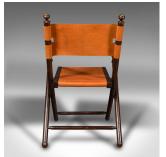

## Pair Of Contemporary Veranda Chairs, English, Leather, Orangery, Folding Seat

## **DESCRIPTION**

Our Stock # 18.9691

This is a pair of contemporary veranda chairs. An English, colonial style pine and leather folding orangery or garden seat.

- Highly distinctive chairs in folding director style
- Presented in very good order throughout
- Deep chestnut hues to the quality pine frame
- Boldly stitched seat and back rest with strap arms
- Folding form aids ease of storage

This is a striking pair of contemporary veranda chairs, with great colour and superb quality. Delivered ready to enjoy.

Search  $\underline{\text{London Fine for } \#18.9691}$ , or scan the QR code for more photos and details