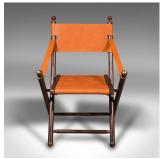

## Pair Of Contemporary Veranda Chairs, English, Leather, Orangery, Folding Seat

## **DESCRIPTION**

Our Stock # 18.9691

This is a pair of contemporary veranda chairs. An English, colonial style pine and leather folding orangery or garden seat.

- Highly distinctive chairs in folding director style
- Presented in very good order throughout
- Deep chestnut hues to the quality pine frame
- Boldly stitched seat and back rest with strap arms
- Folding form aids ease of storage

This is a striking pair of contemporary veranda chairs, with great colour and superb quality. Delivered ready to enjoy.

Search  $\underline{\text{London Fine for } \#18.9691}$ , or scan the QR code for more photos and details