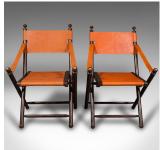

## Pair Of Contemporary Veranda Chairs, English, Leather, Orangery, Folding Seat

## **DESCRIPTION**

Our Stock # 18.9691

This is a pair of contemporary veranda chairs. An English, colonial style pine and leather folding orangery or garden seat.

- Highly distinctive chairs in folding director style
- Presented in very good order throughout
- Deep chestnut hues to the quality pine frame
- Boldly stitched seat and back rest with strap arms
- Folding form aids ease of storage

This is a striking pair of contemporary veranda chairs, with great colour and superb quality. Delivered ready to enjoy.

Search  $\underline{\text{London Fine for } \#18.9691}$ , or scan the QR code for more photos and details