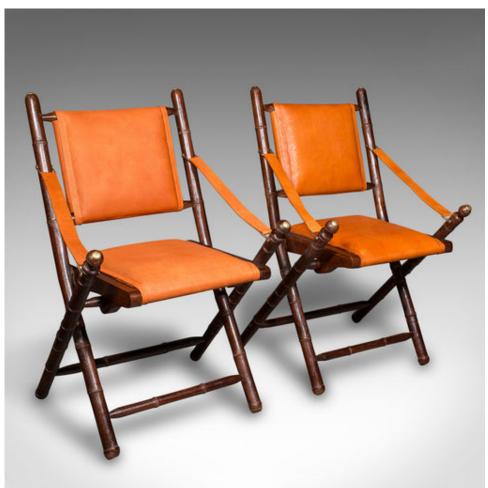

## Pair Of Contemporary Orangery Chairs, English, Leather, Veranda, Patio, Seat

## **DESCRIPTION**

Our Stock # 18.9692

This is a pair of contemporary orangery chairs. An English, colonial style faux bamboo and leather folding veranda or patio seat.

- Vibrant and well appointed outdoor or occasional chairs
- Presented in very good order throughout
- Crafted pine in the visual style of bamboo adds distinction
- Striking orange leather with padded cushions and strap arms
- Folding mechanism for ease of stowage

This is a delightful pair of contemporary orangery chairs, with a quality appearance and appealing finish. Delivered ready to enjoy.

Search London Fine for #18.9692, or scan the QR code for more photos and details