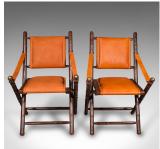

## Pair Of Contemporary Orangery Chairs, English, Leather, Veranda, Patio, Seat

## **DESCRIPTION**

Our Stock # 18.9692

This is a pair of contemporary orangery chairs. An English, colonial style faux bamboo and leather folding veranda or patio seat.

- Vibrant and well appointed outdoor or occasional chairs
- Presented in very good order throughout
- Crafted pine in the visual style of bamboo adds distinction
- Striking orange leather with padded cushions and strap arms
- Folding mechanism for ease of stowage

This is a delightful pair of contemporary orangery chairs, with a quality appearance and appealing finish. Delivered ready to enjoy.

Search London Fine for #18.9692, or scan the QR code for more photos and details