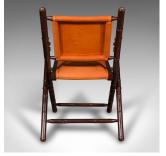

## Pair Of Contemporary Orangery Chairs, English, Leather, Veranda, Patio, Seat

## **DESCRIPTION**

Our Stock # 18.9692

This is a pair of contemporary orangery chairs. An English, colonial style faux bamboo and leather folding veranda or patio seat.

- Vibrant and well appointed outdoor or occasional chairs
- Presented in very good order throughout
- Crafted pine in the visual style of bamboo adds distinction
- Striking orange leather with padded cushions and strap arms
- Folding mechanism for ease of stowage

This is a delightful pair of contemporary orangery chairs, with a quality appearance and appealing finish. Delivered ready to enjoy.

Search London Fine for #18.9692, or scan the QR code for more photos and details