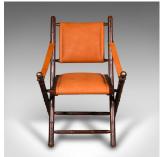

## Pair Of Contemporary Orangery Chairs, English, Leather, Veranda, Patio, Seat

## **DESCRIPTION**

Our Stock # 18.9692

This is a pair of contemporary orangery chairs. An English, colonial style faux bamboo and leather folding veranda or patio seat.

- Vibrant and well appointed outdoor or occasional chairs
- Presented in very good order throughout
- Crafted pine in the visual style of bamboo adds distinction
- Striking orange leather with padded cushions and strap arms
- Folding mechanism for ease of stowage

This is a delightful pair of contemporary orangery chairs, with a quality appearance and appealing finish. Delivered ready to enjoy.

Search London Fine for #18.9692, or scan the QR code for more photos and details