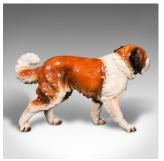

## Large Vintage St Bernard Figure, German, Ceramic, Ornament, Dog Statue, C.1980

## **DESCRIPTION**

Our Stock # 18.9640

This is a large vintage St Bernard figure. A German, ceramic ornamental dog statue, dating to the late 20th century, circa 1980.

- Utterly endearing ornamental study of the famous breed
- Displays a desirable aged patina and in very good order
- Excellent craftsmanship to the quality, tactile ceramic
- Large scale affords great attention to detail throughout
- $\bullet$  Made famous by Hollywood, the breed originates on the border of the Swiss-Italian

## Alps

- Wonderful breed coloration to the head and body, the tail curving at the end
- Each foot thoughtfully dressed with a small protective baize pad
- Maker's mark to base reads Goebel, W. Germany, with serial number