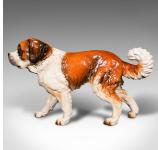

## Large Vintage St Bernard Figure, German, Ceramic, Ornament, Dog Statue, C.1980

## **DESCRIPTION**

Our Stock # 18.9640

This is a large vintage St Bernard figure. A German, ceramic ornamental dog statue, dating to the late 20th century, circa 1980.

- Utterly endearing ornamental study of the famous breed
- Displays a desirable aged patina and in very good order
- Excellent craftsmanship to the quality, tactile ceramic
- Large scale affords great attention to detail throughout
- $\bullet$  Made famous by Hollywood, the breed originates on the border of the Swiss-Italian

## Alps

- Wonderful breed coloration to the head and body, the tail curving at the end
- Each foot thoughtfully dressed with a small protective baize pad
- Maker's mark to base reads Goebel, W. Germany, with serial number