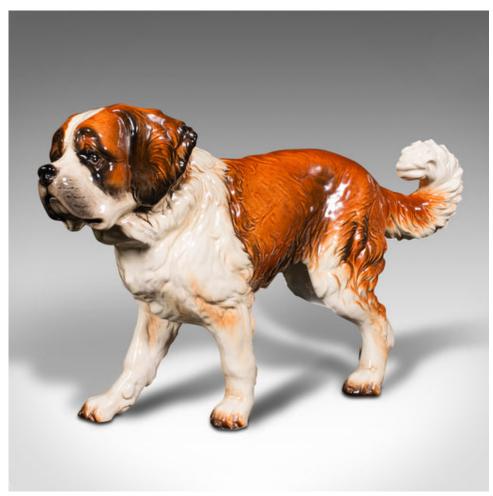

## Large Vintage St Bernard Figure, German, Ceramic, Ornament, Dog Statue, C.1980

## **DESCRIPTION**

Our Stock # 18.9640

This is a large vintage St Bernard figure. A German, ceramic ornamental dog statue, dating to the late 20th century, circa 1980.

- Utterly endearing ornamental study of the famous breed
- Displays a desirable aged patina and in very good order
- Excellent craftsmanship to the quality, tactile ceramic
- Large scale affords great attention to detail throughout
- $\bullet$  Made famous by Hollywood, the breed originates on the border of the Swiss-Italian

## Alps

- Wonderful breed coloration to the head and body, the tail curving at the end
- Each foot thoughtfully dressed with a small protective baize pad
- Maker's mark to base reads Goebel, W. Germany, with serial number

This is a charming vintage St Bernard figure, a treat for collectors or fans of the loveable breed. Delivered ready to display.

Search London Fine for #18.9640, or scan the QR code for more photos and details