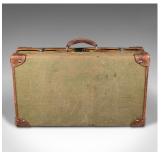

## Vintage Touring Picnic Set, English, Canvas, Leather, Case, Mid Century, C.1950

## **DESCRIPTION**

Our Stock # 18.9705

This is a vintage touring picnic set. An English, canvas and leather case, dating to the mid 20th century and later, circa 1950.

- Charming vintage set, ideal for the luggage rack of classic sports cars
- Displays a desirable aged patina throughout
- Green canvas bound with tanned leather
- Interior finished in a cheerful green, yellow and light grey textile
- Replete with a comprehensive, later picnic dining set for four
- Four knives forks and spoons surround two stainless steel plates, secured with leather straps
- Table cloth, four glass tea cups and saucers, four tumblers and a modern flask complete the set
  - Cups and Glasses nestle within fascinating padded cloth containers