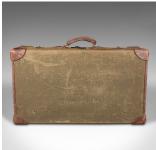

## Vintage Touring Picnic Set, English, Canvas, Leather, Case, Mid Century, C.1950

## **DESCRIPTION**

Our Stock # 18.9705

This is a vintage touring picnic set. An English, canvas and leather case, dating to the mid 20th century and later, circa 1950.

- Charming vintage set, ideal for the luggage rack of classic sports cars
- Displays a desirable aged patina throughout
- Green canvas bound with tanned leather
- Interior finished in a cheerful green, yellow and light grey textile
- Replete with a comprehensive, later picnic dining set for four
- Four knives forks and spoons surround two stainless steel plates, secured with leather straps
- Table cloth, four glass tea cups and saucers, four tumblers and a modern flask complete the set
  - Cups and Glasses nestle within fascinating padded cloth containers