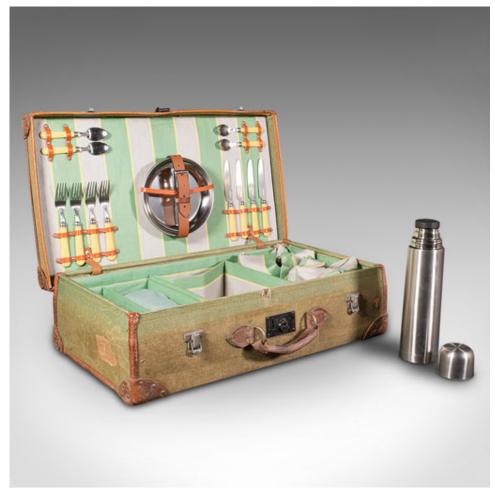

## Vintage Touring Picnic Set, English, Canvas, Leather, Case, Mid Century, C.1950

## **DESCRIPTION**

Our Stock # 18.9705

This is a vintage touring picnic set. An English, canvas and leather case, dating to the mid 20th century and later, circa 1950.

- Charming vintage set, ideal for the luggage rack of classic sports cars
- Displays a desirable aged patina throughout
- Green canvas bound with tanned leather
- Interior finished in a cheerful green, yellow and light grey textile
- Replete with a comprehensive, later picnic dining set for four
- Four knives forks and spoons surround two stainless steel plates, secured with leather straps
- Table cloth, four glass tea cups and saucers, four tumblers and a modern flask complete the set
  - Cups and Glasses nestle within fascinating padded cloth containers

This is a wonderful vintage touring picnic set, with a classically English day-tripper aesthetic. Delivered ready to enjoy.

Search London Fine for #18.9705, or scan the QR code for more photos and details