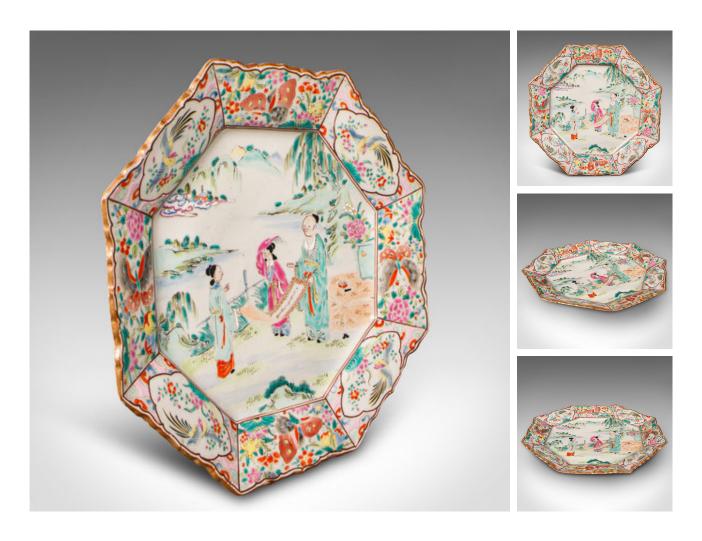

## **DESCRIPTION**

Our Stock # 18.9644

This is an antique octagonal serving plate. A Japanese, ceramic decorative charger, dating to the late Victorian period, circa 1900.

- Vibrant and charming, with a wonderful decorative appeal
- Displays a desirable aged patina and in good order
- White ceramic with an octagonal rim and sash edge
- Colourfully accentuated with a striking palette of hues
- Character mark present to the reverse

This is a wonderful antique octagonal serving plate, with traditional Japanese decor presented in superb colour. Delivered ready to display.

Search London Fine for #18.9644, or scan the QR code for more photos and details